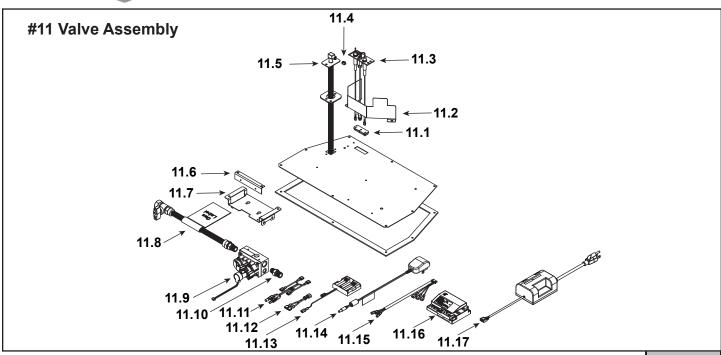

## MDVI30IN, MDVI30IL

Beginning Manufacturing Date: April 2016 Ending Manufacturing Date: Feb 2019

IMPORTANT: THIS IS DATED INFORMATION. Parts must be ordered from a dealer or distributor. **Hearth and Home Technologies does not sell directly to consumers**. Provide model number and serial number when requesting service parts from your dealer or distributor.

| distributor. <b>Hearth and Home Technologies does not sell directly to consumers</b> . Provide model number and serial number when requesting service parts from your dealer or distributor. |                          |                     |                | Stocked at Depot |
|----------------------------------------------------------------------------------------------------------------------------------------------------------------------------------------------|--------------------------|---------------------|----------------|------------------|
| ITEM                                                                                                                                                                                         | " flex Tube Assembly     | COMMENTS            | PART NUMBER    |                  |
| 11.1                                                                                                                                                                                         | Grommet, 3 Hole          |                     | SRV2118-420    |                  |
| 11.2                                                                                                                                                                                         | Pilot Shield             | No Longer Available | SRV2206-120-BK |                  |
| 11.3                                                                                                                                                                                         | Pilot Assembly NG        |                     | 2202-013       | Υ                |
|                                                                                                                                                                                              | Pilot Assembly Propane   |                     | 2202-014       | Υ                |
| 11.4                                                                                                                                                                                         | Orifice NG (#36C)        |                     | 582-836        | Υ                |
| 11.4                                                                                                                                                                                         | Orifice Propane (#52C)   |                     | SRV582-852     | Υ                |
| 11.5                                                                                                                                                                                         | Flexible Gas Connector   |                     | 530-302A       | Υ                |
| 11.6                                                                                                                                                                                         | Control Panel Bracket    | No Longer Available | SRV2205-128    |                  |
| 11.7                                                                                                                                                                                         | Valve Bracket            |                     | SRV2205-146    |                  |
| 11.8                                                                                                                                                                                         | Flex Ball Valve Assembly |                     | SRV302-320     | Υ                |
| 11.9                                                                                                                                                                                         | Valve NG                 |                     | SRV2166-302    | Υ                |
| 11.9                                                                                                                                                                                         | Valve Propane            |                     | 2166-303       | Υ                |
| 11.10                                                                                                                                                                                        | Brass Connector          | Pkg of 5            | 303-315/5      | Υ                |
| 11.11                                                                                                                                                                                        | Remote Jumper Wire       |                     | 2103-013       | Υ                |
| 11.12                                                                                                                                                                                        | Jumper Wire              |                     | SRV2187-198    | Υ                |
| 11.13                                                                                                                                                                                        | Battery Pack             |                     | SRV2166-323    | Υ                |
| 11.14                                                                                                                                                                                        | Power Supply             |                     | SRV2326-131    | Υ                |
| 11.15                                                                                                                                                                                        | Wire Harness             |                     | 2166-304       | Υ                |
| 11.16                                                                                                                                                                                        | Module                   |                     | 2166-347       | Υ                |
| 11.17                                                                                                                                                                                        | AUX RC200                |                     | 2166-325       | Υ                |