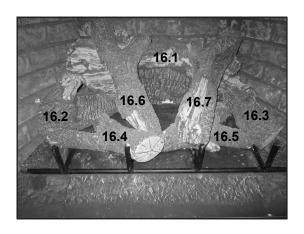

## **#16 Log Assembly**

## **Hearth Refractory**

| embly                                           |                                                                                                                                                                                                                                                                 | SRV4095-414                                                                                                                                                                                                                                                                                                                                                                                           |             |
|-------------------------------------------------|-----------------------------------------------------------------------------------------------------------------------------------------------------------------------------------------------------------------------------------------------------------------|-------------------------------------------------------------------------------------------------------------------------------------------------------------------------------------------------------------------------------------------------------------------------------------------------------------------------------------------------------------------------------------------------------|-------------|
|                                                 |                                                                                                                                                                                                                                                                 | i l                                                                                                                                                                                                                                                                                                                                                                                                   |             |
| og                                              |                                                                                                                                                                                                                                                                 | SRV4095-415                                                                                                                                                                                                                                                                                                                                                                                           |             |
| ddle Log                                        |                                                                                                                                                                                                                                                                 | SRV4095-416                                                                                                                                                                                                                                                                                                                                                                                           |             |
| /liddle Log                                     |                                                                                                                                                                                                                                                                 | SRV4095-417                                                                                                                                                                                                                                                                                                                                                                                           |             |
| ont Log                                         |                                                                                                                                                                                                                                                                 | SRV4095-418                                                                                                                                                                                                                                                                                                                                                                                           |             |
| Front Log                                       |                                                                                                                                                                                                                                                                 | SRV4095-419                                                                                                                                                                                                                                                                                                                                                                                           |             |
| p Log                                           |                                                                                                                                                                                                                                                                 | SRV4095-420                                                                                                                                                                                                                                                                                                                                                                                           |             |
| op Log                                          |                                                                                                                                                                                                                                                                 | SRV4095-421                                                                                                                                                                                                                                                                                                                                                                                           |             |
| ng Hearth Refractory (Included w/Log Assembly)  |                                                                                                                                                                                                                                                                 | SRV4095-422                                                                                                                                                                                                                                                                                                                                                                                           |             |
| Ving Hearth Refractory(Included w/Log Assembly) |                                                                                                                                                                                                                                                                 | SRV4095-423                                                                                                                                                                                                                                                                                                                                                                                           |             |
| Kit (Includes Left, Center and Front)           |                                                                                                                                                                                                                                                                 | LCY42-EMBED-KIT                                                                                                                                                                                                                                                                                                                                                                                       |             |
| ry Assembly, Traditional                        |                                                                                                                                                                                                                                                                 | SRV4095-441                                                                                                                                                                                                                                                                                                                                                                                           |             |
| ry Assembly, Herringbone                        |                                                                                                                                                                                                                                                                 | SRV4095-445                                                                                                                                                                                                                                                                                                                                                                                           |             |
| embly, Touch Up Kit                             |                                                                                                                                                                                                                                                                 | 2372-099                                                                                                                                                                                                                                                                                                                                                                                              |             |
| ck                                              | 2 lbs. Bag                                                                                                                                                                                                                                                      | SRV4021-296                                                                                                                                                                                                                                                                                                                                                                                           |             |
| CONVERSION KIT                                  | S                                                                                                                                                                                                                                                               |                                                                                                                                                                                                                                                                                                                                                                                                       |             |
| on Kit NG                                       |                                                                                                                                                                                                                                                                 | NGK-OH                                                                                                                                                                                                                                                                                                                                                                                                | Υ           |
| njector, .161 (#20) NG                          |                                                                                                                                                                                                                                                                 | SRV4095-346                                                                                                                                                                                                                                                                                                                                                                                           | Υ           |
| itor NG                                         |                                                                                                                                                                                                                                                                 | SRVNGK-DXF                                                                                                                                                                                                                                                                                                                                                                                            | Υ           |
| on Kit Propane                                  |                                                                                                                                                                                                                                                                 | LPK-OH                                                                                                                                                                                                                                                                                                                                                                                                | Υ           |
| njector, .098 (#40) Propane                     |                                                                                                                                                                                                                                                                 | SRV4095-345                                                                                                                                                                                                                                                                                                                                                                                           | Υ           |
| itor Propane                                    |                                                                                                                                                                                                                                                                 | SRVLPK-DXVF                                                                                                                                                                                                                                                                                                                                                                                           | Υ           |
|                                                 | ddle Log Middle Log ont Log Front Log p Log Top Log ing Hearth Refractory (Included w/Log Assembly) Wing Hearth Refractory(Included w/Log Assembly) Kit (Includes Left, Center and Front) ry Assembly, Traditional ry Assembly, Herringbone embly, Touch Up Kit | ddle Log  Middle Log  ont Log  Front Log  p Log  Top Log  ing Hearth Refractory (Included w/Log Assembly)  Wing Hearth Refractory(Included w/Log Assembly)  Kit (Includes Left, Center and Front)  ry Assembly, Traditional  ry Assembly, Herringbone  embly, Touch Up Kit  ck 2 lbs. Bag  CONVERSION KITS  ion Kit NG  njector, .161 (#20) NG  ator NG  ion Kit Propane  njector, .098 (#40) Propane | SRV4095-416 |