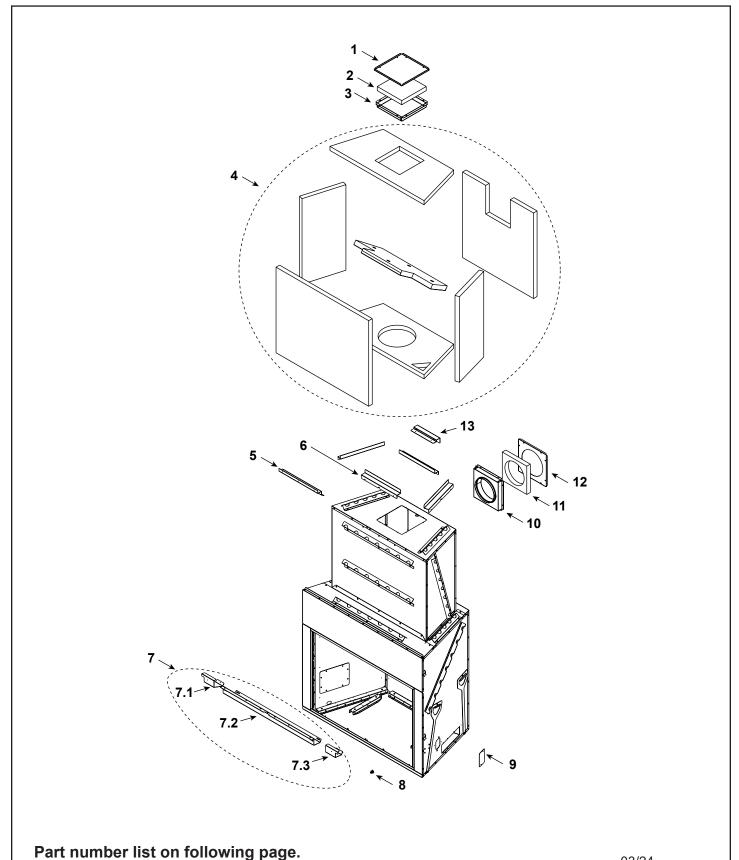

## **#4 Insulation Kit**

| 4         Insulation Kit         SRV4095-033           4.1         Insulation, Top         SRV4095-305           4.2         Baffle Assembly         SRV4095-009           4.3         Insulation, Side         Qty 2 req         SRV4095-309           4.4         Insulation, Front         SRV4095-307           4.5         Insulation, Bottom         SRV4095-306           4.6         Insulation, Back         SRV4095-308           5         Insulation Bracket, Front Upper         SRV4095-134           6         Lower Insulation Bracket         Qty 4 req         SRV4095-132           7         Smoke Shield Assembly         SRV4095-019           7.1         Smoke Shield Wing, Left         SRV4095-163           7.2         Smoke Shield         SRV4095-164           7.3         Smoke Shield Wing, Right         SRV4095-162           8         Cable Clamp, Adjustable         Qty 9 req         SRV4095-318           9         Cover Plate, OA         Qty 2 req         SRV4095-185           10         Collar Box/Flu Assembly         SRV4095-007 | $\overline{}$ |                                 |           | ı           |   |
|-------------------------------------------------------------------------------------------------------------------------------------------------------------------------------------------------------------------------------------------------------------------------------------------------------------------------------------------------------------------------------------------------------------------------------------------------------------------------------------------------------------------------------------------------------------------------------------------------------------------------------------------------------------------------------------------------------------------------------------------------------------------------------------------------------------------------------------------------------------------------------------------------------------------------------------------------------------------------------------------------------------------------------------------------------------------------------------|---------------|---------------------------------|-----------|-------------|---|
| 4.2       Baffle Assembly       SRV4095-009         4.3       Insulation, Side       Qty 2 req       SRV4095-309         4.4       Insulation, Front       SRV4095-307         4.5       Insulation, Bottom       SRV4095-306         4.6       Insulation, Back       SRV4095-308         5       Insulation Bracket, Front Upper       SRV4095-134         6       Lower Insulation Bracket       Qty 4 req       SRV4095-132         7       Smoke Shield Assembly       SRV4095-019         7.1       Smoke Shield Wing, Left       SRV4095-163         7.2       Smoke Shield       SRV4095-164         7.3       Smoke Shield Wing, Right       SRV4095-162         8       Cable Clamp, Adjustable       Qty 9 req       SRV4095-318         9       Cover Plate, OA       Qty 2 req       SRV4095-185         10       Collar Box/Flu Assembly       SRV4095-007                                                                                                                                                                                                            | 4             | Insulation Kit                  |           | SRV4095-033 |   |
| 4.3         Insulation, Side         Qty 2 req         SRV4095-309           4.4         Insulation, Front         SRV4095-307           4.5         Insulation, Bottom         SRV4095-306           4.6         Insulation, Back         SRV4095-308           5         Insulation Bracket, Front Upper         SRV4095-134           6         Lower Insulation Bracket         Qty 4 req         SRV4095-132           7         Smoke Shield Assembly         SRV4095-019           7.1         Smoke Shield Wing, Left         SRV4095-163           7.2         Smoke Shield Wing, Right         SRV4095-164           7.3         Smoke Shield Wing, Right         SRV4095-162           8         Cable Clamp, Adjustable         Qty 9 req         SRV4095-318           9         Cover Plate, OA         Qty 2 req         SRV4095-185           10         Collar Box/Flu Assembly         SRV4095-007                                                                                                                                                                | 4.1           | Insulation, Top                 |           | SRV4095-305 |   |
| 4.4         Insulation, Front         SRV4095-307           4.5         Insulation, Bottom         SRV4095-306           4.6         Insulation, Back         SRV4095-308           5         Insulation Bracket, Front Upper         SRV4095-134           6         Lower Insulation Bracket         Qty 4 req         SRV4095-132           7         Smoke Shield Assembly         SRV4095-019           7.1         Smoke Shield Wing, Left         SRV4095-163           7.2         Smoke Shield         SRV4095-164           7.3         Smoke Shield Wing, Right         SRV4095-162           8         Cable Clamp, Adjustable         Qty 9 req         SRV4095-318           9         Cover Plate, OA         Qty 2 req         SRV4095-185           10         Collar Box/Flu Assembly         SRV4095-007                                                                                                                                                                                                                                                         | 4.2           | Baffle Assembly                 |           | SRV4095-009 |   |
| 4.5         Insulation, Bottom         SRV4095-306           4.6         Insulation, Back         SRV4095-308           5         Insulation Bracket, Front Upper         SRV4095-134           6         Lower Insulation Bracket         Qty 4 req         SRV4095-132           7         Smoke Shield Assembly         SRV4095-019           7.1         Smoke Shield Wing, Left         SRV4095-163           7.2         Smoke Shield         SRV4095-164           7.3         Smoke Shield Wing, Right         SRV4095-162           8         Cable Clamp, Adjustable         Qty 9 req         SRV4095-318           9         Cover Plate, OA         Qty 2 req         SRV4095-185           10         Collar Box/Flu Assembly         SRV4095-007                                                                                                                                                                                                                                                                                                                     | 4.3           | Insulation, Side                | Qty 2 req | SRV4095-309 |   |
| 4.6         Insulation, Back         SRV4095-308           5         Insulation Bracket, Front Upper         SRV4095-134           6         Lower Insulation Bracket         Qty 4 req         SRV4095-132           7         Smoke Shield Assembly         SRV4095-019           7.1         Smoke Shield Wing, Left         SRV4095-163           7.2         Smoke Shield         SRV4095-164           7.3         Smoke Shield Wing, Right         SRV4095-162           8         Cable Clamp, Adjustable         Qty 9 req         SRV4095-318           9         Cover Plate, OA         Qty 2 req         SRV4095-185           10         Collar Box/Flu Assembly         SRV4095-007                                                                                                                                                                                                                                                                                                                                                                                  | 4.4           | Insulation, Front               |           | SRV4095-307 |   |
| 5         Insulation Bracket, Front Upper         SRV4095-134           6         Lower Insulation Bracket         Qty 4 req         SRV4095-132           7         Smoke Shield Assembly         SRV4095-019           7.1         Smoke Shield Wing, Left         SRV4095-163           7.2         Smoke Shield         SRV4095-164           7.3         Smoke Shield Wing, Right         SRV4095-162           8         Cable Clamp, Adjustable         Qty 9 req         SRV4095-318           9         Cover Plate, OA         Qty 2 req         SRV4095-185           10         Collar Box/Flu Assembly         SRV4095-007                                                                                                                                                                                                                                                                                                                                                                                                                                             | 4.5           | Insulation, Bottom              |           | SRV4095-306 |   |
| 6         Lower Insulation Bracket         Qty 4 req         SRV4095-132           7         Smoke Shield Assembly         SRV4095-019           7.1         Smoke Shield Wing, Left         SRV4095-163           7.2         Smoke Shield         SRV4095-164           7.3         Smoke Shield Wing, Right         SRV4095-162           8         Cable Clamp, Adjustable         Qty 9 req         SRV4095-318           9         Cover Plate, OA         Qty 2 req         SRV4095-185           10         Collar Box/Flu Assembly         SRV4095-007                                                                                                                                                                                                                                                                                                                                                                                                                                                                                                                     | 4.6           | Insulation, Back                |           | SRV4095-308 |   |
| 7         Smoke Shield Assembly         SRV4095-019           7.1         Smoke Shield Wing, Left         SRV4095-163           7.2         Smoke Shield         SRV4095-164           7.3         Smoke Shield Wing, Right         SRV4095-162           8         Cable Clamp, Adjustable         Qty 9 req         SRV4095-318           9         Cover Plate, OA         Qty 2 req         SRV4095-185           10         Collar Box/Flu Assembly         SRV4095-007                                                                                                                                                                                                                                                                                                                                                                                                                                                                                                                                                                                                        | 5             | Insulation Bracket, Front Upper |           | SRV4095-134 |   |
| 7.1         Smoke Shield Wing, Left         SRV4095-163           7.2         Smoke Shield         SRV4095-164           7.3         Smoke Shield Wing, Right         SRV4095-162           8         Cable Clamp, Adjustable         Qty 9 req         SRV4095-318           9         Cover Plate, OA         Qty 2 req         SRV4095-185           10         Collar Box/Flu Assembly         SRV4095-007                                                                                                                                                                                                                                                                                                                                                                                                                                                                                                                                                                                                                                                                      | 6             | Lower Insulation Bracket        | Qty 4 req | SRV4095-132 |   |
| 7.2         Smoke Shield         SRV4095-164           7.3         Smoke Shield Wing, Right         SRV4095-162           8         Cable Clamp, Adjustable         Qty 9 req         SRV4095-318           9         Cover Plate, OA         Qty 2 req         SRV4095-185           10         Collar Box/Flu Assembly         SRV4095-007                                                                                                                                                                                                                                                                                                                                                                                                                                                                                                                                                                                                                                                                                                                                        | 7             | Smoke Shield Assembly           |           | SRV4095-019 |   |
| 7.3         Smoke Shield Wing, Right         SRV4095-162           8         Cable Clamp, Adjustable         Qty 9 req         SRV4095-318           9         Cover Plate, OA         Qty 2 req         SRV4095-185           10         Collar Box/Flu Assembly         SRV4095-007                                                                                                                                                                                                                                                                                                                                                                                                                                                                                                                                                                                                                                                                                                                                                                                               | 7.1           | Smoke Shield Wing, Left         |           | SRV4095-163 |   |
| 8         Cable Clamp, Adjustable         Qty 9 req         SRV4095-318           9         Cover Plate, OA         Qty 2 req         SRV4095-185           10         Collar Box/Flu Assembly         SRV4095-007                                                                                                                                                                                                                                                                                                                                                                                                                                                                                                                                                                                                                                                                                                                                                                                                                                                                  | 7.2           | Smoke Shield                    |           | SRV4095-164 |   |
| 9         Cover Plate, OA         Qty 2 req         SRV4095-185           10         Collar Box/Flu Assembly         SRV4095-007                                                                                                                                                                                                                                                                                                                                                                                                                                                                                                                                                                                                                                                                                                                                                                                                                                                                                                                                                    | 7.3           | Smoke Shield Wing, Right        |           | SRV4095-162 |   |
| 10 Collar Box/Flu Assembly SRV4095-007                                                                                                                                                                                                                                                                                                                                                                                                                                                                                                                                                                                                                                                                                                                                                                                                                                                                                                                                                                                                                                              | 8             | Cable Clamp, Adjustable         | Qty 9 req | SRV4095-318 |   |
|                                                                                                                                                                                                                                                                                                                                                                                                                                                                                                                                                                                                                                                                                                                                                                                                                                                                                                                                                                                                                                                                                     | 9             | Cover Plate, OA                 | Qty 2 req | SRV4095-185 |   |
| 44   1   1   1   0   1   0   1   0   1   0   1   0   1   0   1   0   1   0   1   0   1   0   1   0   1   0   1   0   1   0   1   0   1   0   1   0   1   0   1   0   1   0   1   0   1   0   1   0   1   0   1   0   1   0   1   0   1   0   1   0   1   0   1   0   1   0   1   0   1   0   1   0   1   0   1   0   1   0   1   0   1   0   1   0   1   0   1   0   1   0   1   0   1   0   1   0   1   0   1   0   1   0   1   0   1   0   1   0   1   0   1   0   1   0   1   0   1   0   1   0   1   0   1   0   1   0   1   0   1   0   1   0   1   0   1   0   1   0   1   0   1   0   1   0   1   0   1   0   1   0   1   0   1   0   1   0   1   0   1   0   1   0   1   0   1   0   1   0   1   0   1   0   1   0   0                                                                                                                                                                                                                                                                                                                                                      | 10            | Collar Box/Flu Assembly         |           | SRV4095-007 |   |
| 11 Insulation, Collar SRV4095-316                                                                                                                                                                                                                                                                                                                                                                                                                                                                                                                                                                                                                                                                                                                                                                                                                                                                                                                                                                                                                                                   | 11            | Insulation, Collar              |           | SRV4095-316 |   |
| 12 Cover Plate, Rear SRV4095-152                                                                                                                                                                                                                                                                                                                                                                                                                                                                                                                                                                                                                                                                                                                                                                                                                                                                                                                                                                                                                                                    | 12            | Cover Plate, Rear               |           | SRV4095-152 |   |
| 13 Insulation Bracket, Upper Rear SRV4095-135                                                                                                                                                                                                                                                                                                                                                                                                                                                                                                                                                                                                                                                                                                                                                                                                                                                                                                                                                                                                                                       | 13            | Insulation Bracket, Upper Rear  |           | SRV4095-135 |   |
| Grate Assembly SRV4095-014                                                                                                                                                                                                                                                                                                                                                                                                                                                                                                                                                                                                                                                                                                                                                                                                                                                                                                                                                                                                                                                          |               | Grate Assembly                  |           | SRV4095-014 |   |
| Firescreen Assembly Qty 2 req 29958                                                                                                                                                                                                                                                                                                                                                                                                                                                                                                                                                                                                                                                                                                                                                                                                                                                                                                                                                                                                                                                 |               | Firescreen Assembly             | Qty 2 req | 29958       | Υ |
| Screen Rod Qty 2 req SRV28404                                                                                                                                                                                                                                                                                                                                                                                                                                                                                                                                                                                                                                                                                                                                                                                                                                                                                                                                                                                                                                                       |               | Screen Rod                      | Qty 2 req | SRV28404    | Υ |