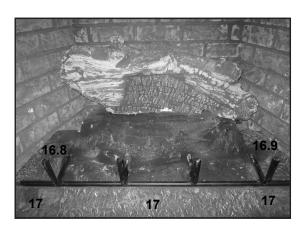

## **#16 Log Assembly**

## **Hearth Refractory**

| embly                                           |                                                                                                                                                                                                                                                                 | SRV4095-414                                                                                                                                                                                                                                                                                                                                                                                           |             |
|-------------------------------------------------|-----------------------------------------------------------------------------------------------------------------------------------------------------------------------------------------------------------------------------------------------------------------|-------------------------------------------------------------------------------------------------------------------------------------------------------------------------------------------------------------------------------------------------------------------------------------------------------------------------------------------------------------------------------------------------------|-------------|
|                                                 |                                                                                                                                                                                                                                                                 | i l                                                                                                                                                                                                                                                                                                                                                                                                   |             |
| og                                              |                                                                                                                                                                                                                                                                 | SRV4095-415                                                                                                                                                                                                                                                                                                                                                                                           |             |
| ddle Log                                        |                                                                                                                                                                                                                                                                 | SRV4095-416                                                                                                                                                                                                                                                                                                                                                                                           |             |
| /liddle Log                                     |                                                                                                                                                                                                                                                                 | SRV4095-417                                                                                                                                                                                                                                                                                                                                                                                           |             |
| ont Log                                         |                                                                                                                                                                                                                                                                 | SRV4095-418                                                                                                                                                                                                                                                                                                                                                                                           |             |
| Front Log                                       |                                                                                                                                                                                                                                                                 | SRV4095-419                                                                                                                                                                                                                                                                                                                                                                                           |             |
| p Log                                           |                                                                                                                                                                                                                                                                 | SRV4095-420                                                                                                                                                                                                                                                                                                                                                                                           |             |
| op Log                                          |                                                                                                                                                                                                                                                                 | SRV4095-421                                                                                                                                                                                                                                                                                                                                                                                           |             |
| ng Hearth Refractory (Included w/Log Assembly)  |                                                                                                                                                                                                                                                                 | SRV4095-422                                                                                                                                                                                                                                                                                                                                                                                           |             |
| Ving Hearth Refractory(Included w/Log Assembly) |                                                                                                                                                                                                                                                                 | SRV4095-423                                                                                                                                                                                                                                                                                                                                                                                           |             |
| Kit (Includes Left, Center and Front)           |                                                                                                                                                                                                                                                                 | LCY42-EMBED-KIT                                                                                                                                                                                                                                                                                                                                                                                       |             |
| ry Assembly, Traditional                        |                                                                                                                                                                                                                                                                 | SRV4095-441                                                                                                                                                                                                                                                                                                                                                                                           |             |
| ry Assembly, Herringbone                        |                                                                                                                                                                                                                                                                 | SRV4095-445                                                                                                                                                                                                                                                                                                                                                                                           |             |
| embly, Touch Up Kit                             |                                                                                                                                                                                                                                                                 | 2372-099                                                                                                                                                                                                                                                                                                                                                                                              |             |
| ck                                              | 2 lbs. Bag                                                                                                                                                                                                                                                      | SRV4021-296                                                                                                                                                                                                                                                                                                                                                                                           |             |
| CONVERSION KIT                                  | S                                                                                                                                                                                                                                                               |                                                                                                                                                                                                                                                                                                                                                                                                       |             |
| on Kit NG                                       |                                                                                                                                                                                                                                                                 | NGK-OH                                                                                                                                                                                                                                                                                                                                                                                                | Υ           |
| njector, .161 (#20) NG                          |                                                                                                                                                                                                                                                                 | SRV4095-346                                                                                                                                                                                                                                                                                                                                                                                           | Υ           |
| itor NG                                         |                                                                                                                                                                                                                                                                 | SRVNGK-DXF                                                                                                                                                                                                                                                                                                                                                                                            | Υ           |
| on Kit Propane                                  |                                                                                                                                                                                                                                                                 | LPK-OH                                                                                                                                                                                                                                                                                                                                                                                                | Υ           |
| njector, .098 (#40) Propane                     |                                                                                                                                                                                                                                                                 | SRV4095-345                                                                                                                                                                                                                                                                                                                                                                                           | Υ           |
| itor Propane                                    |                                                                                                                                                                                                                                                                 | SRVLPK-DXVF                                                                                                                                                                                                                                                                                                                                                                                           | Υ           |
|                                                 | ddle Log Middle Log ont Log Front Log p Log Top Log ing Hearth Refractory (Included w/Log Assembly) Wing Hearth Refractory(Included w/Log Assembly) Kit (Includes Left, Center and Front) ry Assembly, Traditional ry Assembly, Herringbone embly, Touch Up Kit | ddle Log  Middle Log  ont Log  Front Log  p Log  Top Log  ing Hearth Refractory (Included w/Log Assembly)  Wing Hearth Refractory(Included w/Log Assembly)  Kit (Includes Left, Center and Front)  ry Assembly, Traditional  ry Assembly, Herringbone  embly, Touch Up Kit  ck 2 lbs. Bag  CONVERSION KITS  ion Kit NG  njector, .161 (#20) NG  ator NG  ion Kit Propane  njector, .098 (#40) Propane | SRV4095-416 |