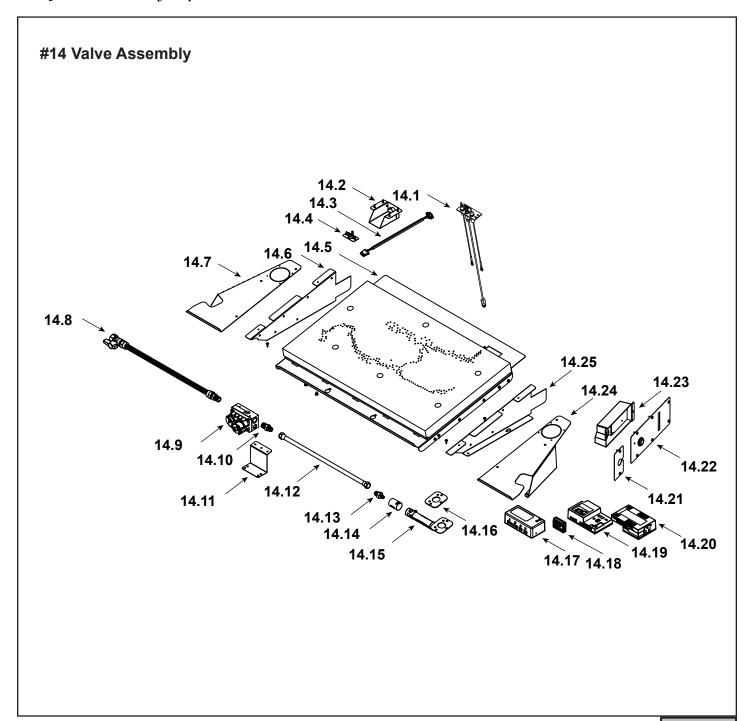

| I            | Stocked at Depot |
|--------------|------------------|
| Don't Number |                  |

| ITEM | DESCRIPTION           | Comments | Part Number |   |
|------|-----------------------|----------|-------------|---|
| 14.1 | Pilot Assembly, NG    |          | SRV4018-065 | Υ |
| 14.2 | Light Channel         |          | SRV4095-151 |   |
| 14.3 | Light Socket Assembly |          | SRV4095-367 | Υ |
| 14.4 | Limit Switch Assembly |          | SRV4095-013 | Υ |

| Hearth and Home Technologies does not sell directly to consumers. Provide model number and serial number when requesting service parts from your dealer or distributor. |                                    |          |             | Stocked at Depot |
|-------------------------------------------------------------------------------------------------------------------------------------------------------------------------|------------------------------------|----------|-------------|------------------|
| ITEM                                                                                                                                                                    | DESCRIPTION                        | Comments | Part Number |                  |
| 14.5                                                                                                                                                                    | Burner Top Assembly                |          | SRV4095-022 | Υ                |
| 14.6                                                                                                                                                                    | Burner Pan Leg, Left               |          | SRV4095-167 |                  |
| 14.7                                                                                                                                                                    | Refractory Wing, Left              |          | SRV4095-344 |                  |
| 14.8                                                                                                                                                                    | Flex Ball Valve                    |          | SRV302-320  | Υ                |
| 14.9                                                                                                                                                                    | Fixed Valve, NG                    |          | SRV593-500  | Υ                |
| 14.10                                                                                                                                                                   | Male Connector                     | Pkg of 5 | 303-315/5   | Υ                |
| 14.11                                                                                                                                                                   | Bracket, Valve                     |          | SRV4095-168 |                  |
| 14.12                                                                                                                                                                   | Gas Line, Flex 16"                 |          | SRV4121-006 | Υ                |
| 14.13                                                                                                                                                                   | Flare Injector, .161 (#20) NG      |          | SRV4095-346 | Υ                |
|                                                                                                                                                                         | Flare Injector, .098 (#40) Propane |          | SRV4095-345 | Υ                |
| 14.14                                                                                                                                                                   | Air Shutter                        |          | SRV20305955 | Y                |
| 14.15                                                                                                                                                                   | Venturi w/Screw, No Air Shutter    |          | SRV69D1026  | Y                |
| 14.16                                                                                                                                                                   | Venturi Gasket                     |          | SRV45D0032  | Y                |
| 14.17                                                                                                                                                                   | Blower Speed Control               |          | SRV4095-317 | Υ                |
| 14.18                                                                                                                                                                   | Module, RF FCC                     |          | SRV2326-120 | Υ                |
| 14.19                                                                                                                                                                   | Module, IFT Control                |          | SRV2326-130 | Y                |
| 14.20                                                                                                                                                                   | Module, B Type AC                  |          | SRV2326-150 | Y                |
| 14.21                                                                                                                                                                   | Cover Plate, Accessory Cable       |          | SRV4095-144 |                  |
| 14.22                                                                                                                                                                   | Cover Plate, Jbox                  |          | SRV4095-143 |                  |
| 14.23                                                                                                                                                                   | Junction Box (Plastic)             |          | SRV4021-013 | Y                |
| 14.24                                                                                                                                                                   | Refractory Wing, Right             |          | SRV4095-343 |                  |
| 14.25                                                                                                                                                                   | Burner Pan Leg, Right              |          | SRV4095-166 |                  |
|                                                                                                                                                                         | RC400Remote                        |          | SRV2326-110 | Y                |
|                                                                                                                                                                         | Transformer, 6 Volt                |          | SRV2326-131 | Y                |
|                                                                                                                                                                         | Reset Switch Wire                  |          | SRV2326-135 | Y                |
|                                                                                                                                                                         | Cable, B Type AC Module            |          | SRV2326-152 | Y                |
|                                                                                                                                                                         | Harness, IFT 6 PIN Wiring          |          | SRV4095-366 | Υ                |
|                                                                                                                                                                         | High Limit Switch Wire Assembly    |          | SRV4095-368 | Y                |
|                                                                                                                                                                         | Switch Harness                     |          | SRV4095-374 | Υ                |
|                                                                                                                                                                         | AUX Power Harness                  |          | SRV4095-375 | Y                |
|                                                                                                                                                                         | Bulb, 35W, 120V                    |          | SRV78D0007  |                  |
|                                                                                                                                                                         | Mineral Wool                       |          | 050-721     |                  |
|                                                                                                                                                                         |                                    | 10 Ft    | TV-WH10     | Υ                |
|                                                                                                                                                                         | Wire Harness, Cap to Appliance     | 25 Ft    | TV-WH25     | Υ                |
|                                                                                                                                                                         |                                    | 50 Ft    | TV-WH50     | Υ                |
|                                                                                                                                                                         |                                    |          |             |                  |