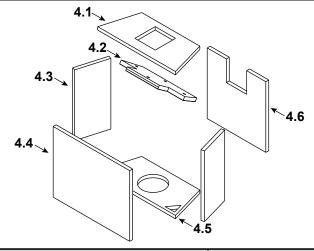

## **#4 Insulation Kit**

| 4         Insulation Kit         SRV4095-033           4.1         Insulation, Top         SRV4095-305           4.2         Baffle Assembly         SRV4095-009           4.3         Insulation, Side         Qty 2 req         SRV4095-309           4.4         Insulation, Front         SRV4095-307           4.5         Insulation, Bottom         SRV4095-306           4.6         Insulation, Back         SRV4095-308           5         Insulation Bracket, Front Upper         SRV4095-134           6         Lower Insulation Bracket         Qty 4 req         SRV4095-132           7         Smoke Shield Assembly         SRV4095-019           7.1         Smoke Shield Wing, Left         SRV4095-163           7.2         Smoke Shield         SRV4095-164           7.3         Smoke Shield Wing, Right         SRV4095-162           8         Cable Clamp, Adjustable         Qty 9 req         SRV4095-318           9         Cover Plate, OA         Qty 2 req         SRV4095-185           10         Collar Box/Flu Assembly         SRV4095-007 | $\overline{}$ |                                 |           | ı           |   |
|-------------------------------------------------------------------------------------------------------------------------------------------------------------------------------------------------------------------------------------------------------------------------------------------------------------------------------------------------------------------------------------------------------------------------------------------------------------------------------------------------------------------------------------------------------------------------------------------------------------------------------------------------------------------------------------------------------------------------------------------------------------------------------------------------------------------------------------------------------------------------------------------------------------------------------------------------------------------------------------------------------------------------------------------------------------------------------------|---------------|---------------------------------|-----------|-------------|---|
| 4.2       Baffle Assembly       SRV4095-009         4.3       Insulation, Side       Qty 2 req       SRV4095-309         4.4       Insulation, Front       SRV4095-307         4.5       Insulation, Bottom       SRV4095-306         4.6       Insulation, Back       SRV4095-308         5       Insulation Bracket, Front Upper       SRV4095-134         6       Lower Insulation Bracket       Qty 4 req       SRV4095-132         7       Smoke Shield Assembly       SRV4095-019         7.1       Smoke Shield Wing, Left       SRV4095-163         7.2       Smoke Shield       SRV4095-164         7.3       Smoke Shield Wing, Right       SRV4095-162         8       Cable Clamp, Adjustable       Qty 9 req       SRV4095-318         9       Cover Plate, OA       Qty 2 req       SRV4095-185         10       Collar Box/Flu Assembly       SRV4095-007                                                                                                                                                                                                            | 4             | Insulation Kit                  |           | SRV4095-033 |   |
| 4.3         Insulation, Side         Qty 2 req         SRV4095-309           4.4         Insulation, Front         SRV4095-307           4.5         Insulation, Bottom         SRV4095-306           4.6         Insulation, Back         SRV4095-308           5         Insulation Bracket, Front Upper         SRV4095-134           6         Lower Insulation Bracket         Qty 4 req         SRV4095-132           7         Smoke Shield Assembly         SRV4095-019           7.1         Smoke Shield Wing, Left         SRV4095-163           7.2         Smoke Shield Wing, Right         SRV4095-164           7.3         Smoke Shield Wing, Right         SRV4095-162           8         Cable Clamp, Adjustable         Qty 9 req         SRV4095-318           9         Cover Plate, OA         Qty 2 req         SRV4095-185           10         Collar Box/Flu Assembly         SRV4095-007                                                                                                                                                                | 4.1           | Insulation, Top                 |           | SRV4095-305 |   |
| 4.4         Insulation, Front         SRV4095-307           4.5         Insulation, Bottom         SRV4095-306           4.6         Insulation, Back         SRV4095-308           5         Insulation Bracket, Front Upper         SRV4095-134           6         Lower Insulation Bracket         Qty 4 req         SRV4095-132           7         Smoke Shield Assembly         SRV4095-019           7.1         Smoke Shield Wing, Left         SRV4095-163           7.2         Smoke Shield         SRV4095-164           7.3         Smoke Shield Wing, Right         SRV4095-162           8         Cable Clamp, Adjustable         Qty 9 req         SRV4095-318           9         Cover Plate, OA         Qty 2 req         SRV4095-185           10         Collar Box/Flu Assembly         SRV4095-007                                                                                                                                                                                                                                                         | 4.2           | Baffle Assembly                 |           | SRV4095-009 |   |
| 4.5         Insulation, Bottom         SRV4095-306           4.6         Insulation, Back         SRV4095-308           5         Insulation Bracket, Front Upper         SRV4095-134           6         Lower Insulation Bracket         Qty 4 req         SRV4095-132           7         Smoke Shield Assembly         SRV4095-019           7.1         Smoke Shield Wing, Left         SRV4095-163           7.2         Smoke Shield         SRV4095-164           7.3         Smoke Shield Wing, Right         SRV4095-162           8         Cable Clamp, Adjustable         Qty 9 req         SRV4095-318           9         Cover Plate, OA         Qty 2 req         SRV4095-185           10         Collar Box/Flu Assembly         SRV4095-007                                                                                                                                                                                                                                                                                                                     | 4.3           | Insulation, Side                | Qty 2 req | SRV4095-309 |   |
| 4.6         Insulation, Back         SRV4095-308           5         Insulation Bracket, Front Upper         SRV4095-134           6         Lower Insulation Bracket         Qty 4 req         SRV4095-132           7         Smoke Shield Assembly         SRV4095-019           7.1         Smoke Shield Wing, Left         SRV4095-163           7.2         Smoke Shield         SRV4095-164           7.3         Smoke Shield Wing, Right         SRV4095-162           8         Cable Clamp, Adjustable         Qty 9 req         SRV4095-318           9         Cover Plate, OA         Qty 2 req         SRV4095-185           10         Collar Box/Flu Assembly         SRV4095-007                                                                                                                                                                                                                                                                                                                                                                                  | 4.4           | Insulation, Front               |           | SRV4095-307 |   |
| 5         Insulation Bracket, Front Upper         SRV4095-134           6         Lower Insulation Bracket         Qty 4 req         SRV4095-132           7         Smoke Shield Assembly         SRV4095-019           7.1         Smoke Shield Wing, Left         SRV4095-163           7.2         Smoke Shield         SRV4095-164           7.3         Smoke Shield Wing, Right         SRV4095-162           8         Cable Clamp, Adjustable         Qty 9 req         SRV4095-318           9         Cover Plate, OA         Qty 2 req         SRV4095-185           10         Collar Box/Flu Assembly         SRV4095-007                                                                                                                                                                                                                                                                                                                                                                                                                                             | 4.5           | Insulation, Bottom              |           | SRV4095-306 |   |
| 6         Lower Insulation Bracket         Qty 4 req         SRV4095-132           7         Smoke Shield Assembly         SRV4095-019           7.1         Smoke Shield Wing, Left         SRV4095-163           7.2         Smoke Shield         SRV4095-164           7.3         Smoke Shield Wing, Right         SRV4095-162           8         Cable Clamp, Adjustable         Qty 9 req         SRV4095-318           9         Cover Plate, OA         Qty 2 req         SRV4095-185           10         Collar Box/Flu Assembly         SRV4095-007                                                                                                                                                                                                                                                                                                                                                                                                                                                                                                                     | 4.6           | Insulation, Back                |           | SRV4095-308 |   |
| 7         Smoke Shield Assembly         SRV4095-019           7.1         Smoke Shield Wing, Left         SRV4095-163           7.2         Smoke Shield         SRV4095-164           7.3         Smoke Shield Wing, Right         SRV4095-162           8         Cable Clamp, Adjustable         Qty 9 req         SRV4095-318           9         Cover Plate, OA         Qty 2 req         SRV4095-185           10         Collar Box/Flu Assembly         SRV4095-007                                                                                                                                                                                                                                                                                                                                                                                                                                                                                                                                                                                                        | 5             | Insulation Bracket, Front Upper |           | SRV4095-134 |   |
| 7.1         Smoke Shield Wing, Left         SRV4095-163           7.2         Smoke Shield         SRV4095-164           7.3         Smoke Shield Wing, Right         SRV4095-162           8         Cable Clamp, Adjustable         Qty 9 req         SRV4095-318           9         Cover Plate, OA         Qty 2 req         SRV4095-185           10         Collar Box/Flu Assembly         SRV4095-007                                                                                                                                                                                                                                                                                                                                                                                                                                                                                                                                                                                                                                                                      | 6             | Lower Insulation Bracket        | Qty 4 req | SRV4095-132 |   |
| 7.2         Smoke Shield         SRV4095-164           7.3         Smoke Shield Wing, Right         SRV4095-162           8         Cable Clamp, Adjustable         Qty 9 req         SRV4095-318           9         Cover Plate, OA         Qty 2 req         SRV4095-185           10         Collar Box/Flu Assembly         SRV4095-007                                                                                                                                                                                                                                                                                                                                                                                                                                                                                                                                                                                                                                                                                                                                        | 7             | Smoke Shield Assembly           |           | SRV4095-019 |   |
| 7.3         Smoke Shield Wing, Right         SRV4095-162           8         Cable Clamp, Adjustable         Qty 9 req         SRV4095-318           9         Cover Plate, OA         Qty 2 req         SRV4095-185           10         Collar Box/Flu Assembly         SRV4095-007                                                                                                                                                                                                                                                                                                                                                                                                                                                                                                                                                                                                                                                                                                                                                                                               | 7.1           | Smoke Shield Wing, Left         |           | SRV4095-163 |   |
| 8         Cable Clamp, Adjustable         Qty 9 req         SRV4095-318           9         Cover Plate, OA         Qty 2 req         SRV4095-185           10         Collar Box/Flu Assembly         SRV4095-007                                                                                                                                                                                                                                                                                                                                                                                                                                                                                                                                                                                                                                                                                                                                                                                                                                                                  | 7.2           | Smoke Shield                    |           | SRV4095-164 |   |
| 9         Cover Plate, OA         Qty 2 req         SRV4095-185           10         Collar Box/Flu Assembly         SRV4095-007                                                                                                                                                                                                                                                                                                                                                                                                                                                                                                                                                                                                                                                                                                                                                                                                                                                                                                                                                    | 7.3           | Smoke Shield Wing, Right        |           | SRV4095-162 |   |
| 10 Collar Box/Flu Assembly SRV4095-007                                                                                                                                                                                                                                                                                                                                                                                                                                                                                                                                                                                                                                                                                                                                                                                                                                                                                                                                                                                                                                              | 8             | Cable Clamp, Adjustable         | Qty 9 req | SRV4095-318 |   |
|                                                                                                                                                                                                                                                                                                                                                                                                                                                                                                                                                                                                                                                                                                                                                                                                                                                                                                                                                                                                                                                                                     | 9             | Cover Plate, OA                 | Qty 2 req | SRV4095-185 |   |
| 44   1   1   1   0   1   0   1   0   1   0   1   0   1   0   1   0   1   0   1   0   1   0   1   0   1   0   1   0   1   0   1   0   1   0   1   0   1   0   1   0   1   0   1   0   1   0   1   0   1   0   1   0   1   0   1   0   1   0   1   0   1   0   1   0   1   0   1   0   1   0   1   0   1   0   1   0   1   0   1   0   1   0   1   0   1   0   1   0   1   0   1   0   1   0   1   0   1   0   1   0   1   0   1   0   1   0   1   0   1   0   1   0   1   0   1   0   1   0   1   0   1   0   1   0   1   0   1   0   1   0   1   0   1   0   1   0   1   0   1   0   1   0   1   0   1   0   1   0   1   0   1   0   1   0   1   0   1   0   1   0   1   0   1   0   1   0   1   0   1   0   1   0   1   0   0                                                                                                                                                                                                                                                                                                                                                      | 10            | Collar Box/Flu Assembly         |           | SRV4095-007 |   |
| 11 Insulation, Collar SRV4095-316                                                                                                                                                                                                                                                                                                                                                                                                                                                                                                                                                                                                                                                                                                                                                                                                                                                                                                                                                                                                                                                   | 11            | Insulation, Collar              |           | SRV4095-316 |   |
| 12 Cover Plate, Rear SRV4095-152                                                                                                                                                                                                                                                                                                                                                                                                                                                                                                                                                                                                                                                                                                                                                                                                                                                                                                                                                                                                                                                    | 12            | Cover Plate, Rear               |           | SRV4095-152 |   |
| 13 Insulation Bracket, Upper Rear SRV4095-135                                                                                                                                                                                                                                                                                                                                                                                                                                                                                                                                                                                                                                                                                                                                                                                                                                                                                                                                                                                                                                       | 13            | Insulation Bracket, Upper Rear  |           | SRV4095-135 |   |
| Grate Assembly SRV4095-014                                                                                                                                                                                                                                                                                                                                                                                                                                                                                                                                                                                                                                                                                                                                                                                                                                                                                                                                                                                                                                                          |               | Grate Assembly                  |           | SRV4095-014 |   |
| Firescreen Assembly Qty 2 req 29958                                                                                                                                                                                                                                                                                                                                                                                                                                                                                                                                                                                                                                                                                                                                                                                                                                                                                                                                                                                                                                                 |               | Firescreen Assembly             | Qty 2 req | 29958       | Υ |
| Screen Rod Qty 2 req SRV28404                                                                                                                                                                                                                                                                                                                                                                                                                                                                                                                                                                                                                                                                                                                                                                                                                                                                                                                                                                                                                                                       |               | Screen Rod                      | Qty 2 req | SRV28404    | Υ |