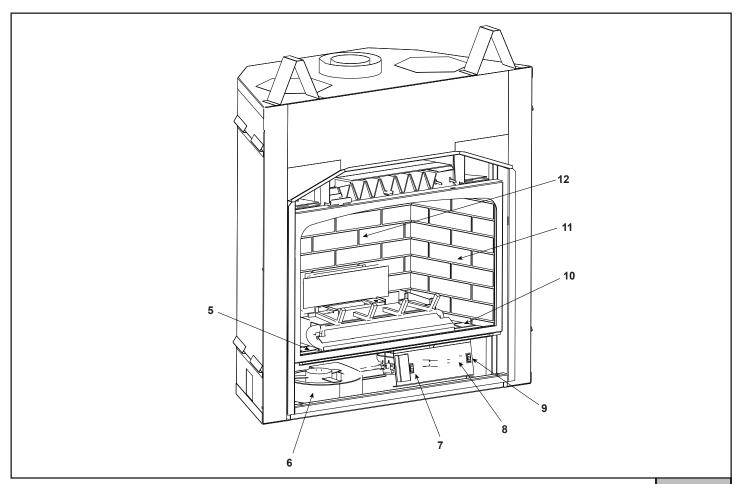

## Stocked at Depot

| ITEM | DESCRIPTION                                               | COMMENTS            | PART NUMBER |
|------|-----------------------------------------------------------|---------------------|-------------|
| 1    | Log, Back                                                 | No longer available | 3-40-08707  |
| 2    | Log, Right Front                                          | No longer available | 3-40-08705  |
| 3    | Log, Left Front                                           | No longer available | 3-40-08706  |
| 4    | Twig                                                      | No longer available | 3-40-08708  |
| 5    | Floor Brick, Left                                         | No longer available | 3-40-08709  |
| 6    | Blower Assembly                                           | No longer available | 1-10-47120  |
|      | High Voltage Harness/Switch, Distribution Blower          | No longer available | 3-20-08784  |
| 7    | Switch, Momentary (Rear Burner)                           | No longer available | 3-20-08765  |
| 8    | Variable Speed Control w/off (Remote Distribution Blower) |                     | 3-20-02223  |
| 9    | Rocker Switch, 3 Position                                 | No longer available | 3-20-08221A |
| 10   | Floor Brick, Right                                        | No longer available | 3-40-08710  |
| 11   | Brick Panels, Side                                        | No longer available | 3-40-08712  |
| 12   | Brick Panel, Rear                                         | No longer available | 3-40-08711  |