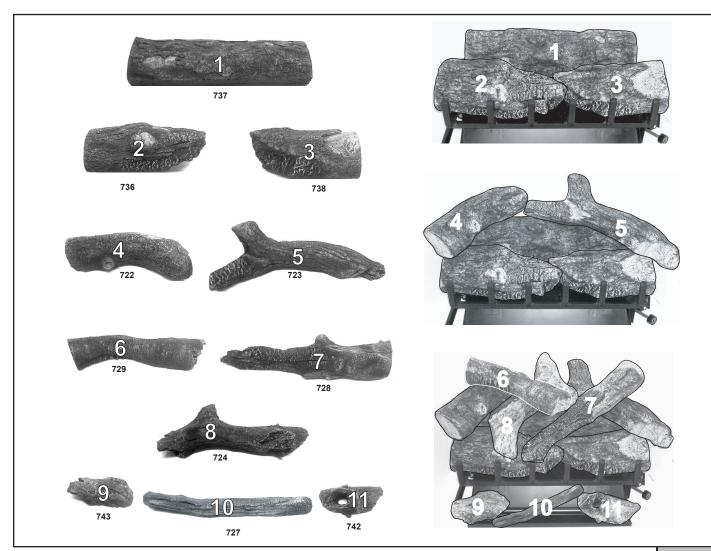

Stocked at Depot

| ITEM | DESCRIPTION      | COMMENTS | PART NUMBER |  |
|------|------------------|----------|-------------|--|
|      | Log Set Assembly |          | GO24        |  |
| 1    | Log # 1          |          | SRV737      |  |
| 2    | Log # 2          |          | SRV736      |  |
| 3    | Log # 3          |          | SRV738      |  |
| 4    | Log # 4          |          | SRV722      |  |
| 5    | Log # 5          |          | SRV723      |  |
| 6    | Log # 6          |          | SRV729      |  |
| 7    | Log # 7          |          | SRV728      |  |
| 8    | Log # 8          |          | SRV724      |  |
| 9    | Log # 9          |          | SRV743      |  |
| 10   | Log # 10         |          | SRV727      |  |
| 11   | Log # 11         |          | SRV742      |  |