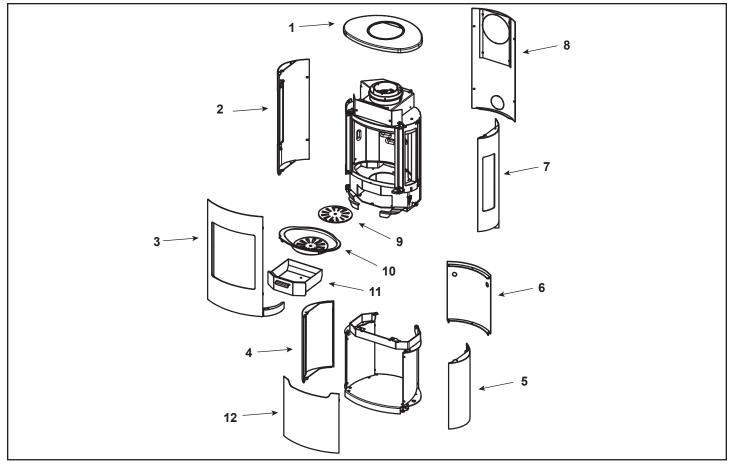

| ITEM | DESCRIPTION                | COMMENTS            | PART NUMBER |
|------|----------------------------|---------------------|-------------|
| 1    | Тор                        | No longer available | MG10-091    |
| 2    | Side Panel, Left           | No longer available | MG06-181    |
| 3    | Door Assembly              | No longer available | MG10-131    |
| 4    | Side Panel Pedestal, Left  | No longer available | MG10-051    |
| 5    | Side Panel Pedestal, Right | No longer available | MG10-061    |
| 6    | Rear Pedestal Plate        | No longer available | MG10-211    |
| 7    | Side Panel, Right          | No longer available | MG10-191    |
| 8    | Back Panel                 | No longer available | MG06-111    |
| 9    | Firepot Plate              | No longer available | MG06-331    |
| 10   | Cast Firepot               | No longer available | 7G06-201    |
| 11   | Ashpan                     | No longer available | MG06-121    |
| 12   | Front Door Pedestal Cover  | No longer available | MG10-201    |
|      | Baffle Pin                 | No longer available | SRV7G06-2M1 |
|      | Black Handle Cover         | No longer available | 7G10-912B   |
|      | Glass                      | No longer available | IG06-071    |
|      | Side Glass                 | No longer available | IG06-031    |