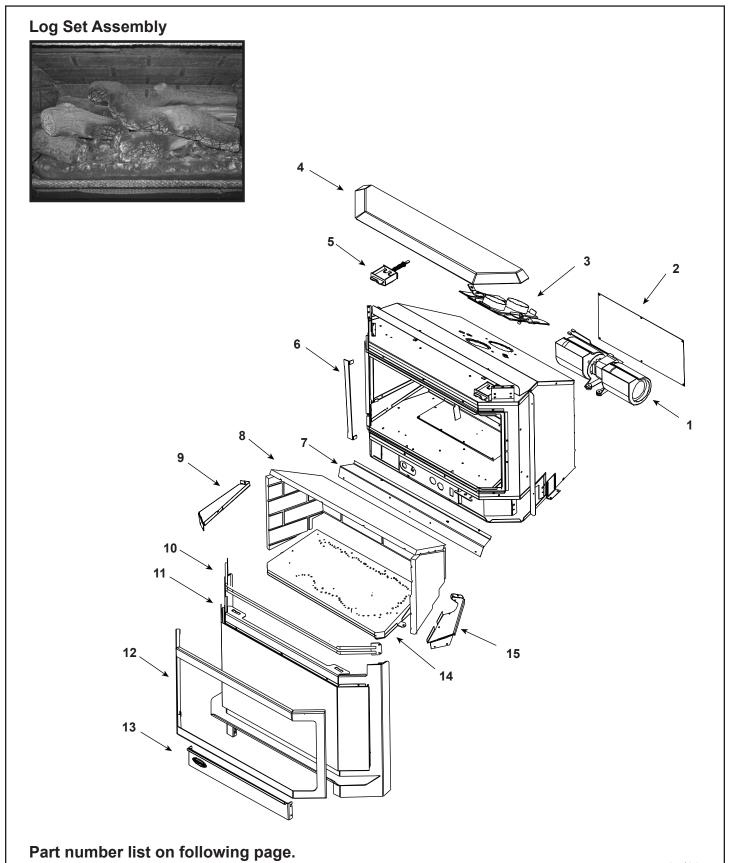

|--|--|

Stocked at Depot

| model nu | del number and serial number when requesting service parts from your dealer or distributor. |                     |                 |          |
|----------|---------------------------------------------------------------------------------------------|---------------------|-----------------|----------|
| ITEM     | DESCRIPTION                                                                                 | COMMENTS            | PART NUMBER     | at Depot |
|          | Log Set Assembly                                                                            |                     | SRV7002-009     | Υ        |
| 1        | Blower, Convection                                                                          |                     | 812-4900        | Υ        |
| 2        | Blower Access Plate, Rear                                                                   |                     | 7008-141        |          |
| 3        | Transition Assembly                                                                         |                     | 7008-011        |          |
| 4        | Top Assembly                                                                                | Pre SN 0021652643   | SRV7008-027     |          |
| 4        |                                                                                             | Post SN 0021652643  | 7008-027        |          |
| 5        | Latch Assembly, Stationary                                                                  |                     | 7003-006        | Υ        |
| 6        | Brick Retainer                                                                              |                     | SRV479-0190     |          |
| 7        | Refractory Support, Rear                                                                    |                     | 7002-128        |          |
| 8        | Brick Set                                                                                   |                     | 7002-002        |          |
| 9        | Refractory Support, Left                                                                    |                     | 7002-130        |          |
|          | Crill Bar Asserbly Bad Bl ACK                                                               | No longer available | SRV7008-009     |          |
| 40       | Grill Bar Assembly, Rod, BLACK                                                              | No longer available | 7008-009        |          |
| 10       | Crill Ban Assaulthy Bad                                                                     | No longer available | RDGRL-GD        |          |
|          | Grill Bar Assembly, Rod                                                                     | No longer available | RDGRL-NL        |          |
| 44       | B A II 'II OI                                                                               | Pre SN 0021652643   | DOOR-COLBAY-INS |          |
| 11       | Door Assembly with Glass                                                                    | Post SN 0021652643  | DOOR-COLBAY-INB |          |
| 40       | Door Crown                                                                                  | No longer available | SRV462-0150     |          |
| 12       |                                                                                             | No longer available | 462-0150        |          |
| 40       | Door, Face Access                                                                           | Pre SN 0021652643   | SRV7008-117     |          |
| 13       |                                                                                             | Post SN 0021652643  | 7008-117        |          |
| 14       | Burner with Neck Assembly                                                                   |                     | SRV7002-005     | Υ        |
| 15       | Refractory Support, Right                                                                   |                     | 7002-129        |          |
|          |                                                                                             |                     |                 |          |
|          |                                                                                             |                     |                 |          |
|          |                                                                                             |                     |                 |          |
|          |                                                                                             |                     |                 |          |
|          |                                                                                             |                     |                 |          |
|          |                                                                                             |                     |                 |          |
|          |                                                                                             |                     |                 |          |
|          |                                                                                             |                     |                 |          |
|          |                                                                                             |                     |                 |          |
|          | Conversion Kit NG                                                                           |                     | 844-8230        | Υ        |
|          | Conversion Kit LP                                                                           |                     | LPK-MB          | Υ        |
|          | Pilot Orifice NG                                                                            |                     | SRV2103-116     | Υ        |
|          | Pilot Orifice LP                                                                            |                     | SRV200-2630     | Υ        |
|          | Regulator NG                                                                                |                     | SRV230-1570     | Υ        |
|          | Regulator LP                                                                                |                     | SRV230-1520     | Υ        |

Additional service part numbers appear on following page.

Beginning Manufacturing Date: April 2003 Ending Manufacturing Date: July 2013

IMPORTANT: THIS IS DATED INFORMATION. Parts must be ordered from a dealer or distributor. **Hearth and Home Technologies does not sell directly to consumers**. Provide model number and serial number when requesting service parts from your dealer or distributor.