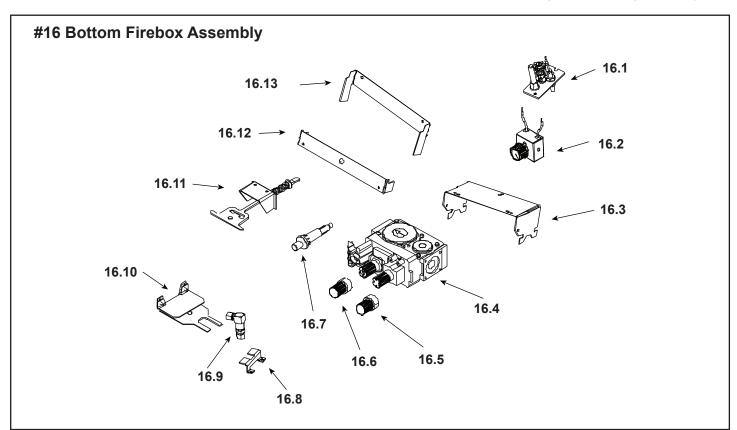

|--|

Stocked at Depot

| ITEM  | DESCRIPTION                                     | COMMENTS            | PART NUMBER |   |
|-------|-------------------------------------------------|---------------------|-------------|---|
| 16.1  | Pilot Assembly NG( for LP use LP Pilot Orifice) |                     | 7003-014    | Υ |
|       | Pilot Assembly NG (with Injector)               |                     | 842-4280    | Υ |
| 16.2  | Speed Control                                   |                     | 842-0370    | Υ |
| 16.3  | Valve Bracket                                   |                     | 7008-112    |   |
| 40.4  | Valve NG                                        |                     | 842-0240    | Υ |
| 16.4  | Valve LP                                        |                     | 842-0230    | Υ |
| 16.5  | Knob Extension, On/ Off                         |                     | SRV37D0010  |   |
| 16.6  | Knob, Extension, HI/LO                          |                     | 571-533     | Υ |
| 16.7  | Piezo Ignitor                                   |                     | 291-513     | Υ |
| 16.8  | Bulkhead Stop                                   |                     | SRV474-0090 |   |
| 16.9  | Bulkhead                                        |                     | 26457       | Υ |
| 16.10 | Air shutter Assembly N                          | No longer available | 7002-016    |   |
| 16.11 | Latch Assembly                                  |                     | 7003-005    | Υ |
| 16.12 | Burner Support, Front                           |                     | 7002-132    |   |
| 16.13 | Burner support, Rear                            |                     | 7002-127    |   |
|       | Flex Assembly 24 in                             |                     | 2098-034    | Υ |
|       | Orifice, NG .106                                |                     | 19837       | Υ |
|       | Orifice, LP .063                                |                     | SRV17236    | Υ |

Additional service part numbers appear on following page.

Beginning Manufacturing Date: April 2003 Ending Manufacturing Date: July 2013

IMPORTANT: THIS IS DATED INFORMATION. Parts must be ordered from a dealer or distributor. **Hearth and Home Technologies does not sell directly to consumers**. Provide model number and serial number when requesting service parts from your dealer or distributor.