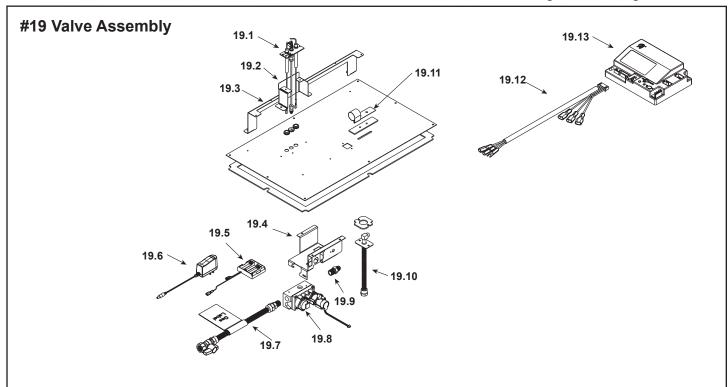

| _ |  |
|---|--|

Stocked at Depot

| ITEM  | DESCRIPTION              | COMMENTS | PART NUMBER |   |
|-------|--------------------------|----------|-------------|---|
| 10.1  | Pilot Assembly - NG      |          | 2208-012    | Υ |
| 19.1  | Pilot Assembly - LP      |          | 2208-013    | Υ |
|       | Pilot Tube               |          | SRV485-301  | Υ |
| 19.2  | Pilot Bracket            |          | 2208-101    |   |
| 19.3  | Burner Leg               |          | 2208-106    |   |
| 19.4  | Valve Bracket            |          | 2118-104    |   |
| 19.5  | Battery Pack**           |          | SRV2166-323 | Υ |
| 19.6  | Power Supply             |          | SRV2326-131 | Υ |
| 19.7  | Flex Ball Valve Assembly |          | SRV302-320  | Υ |
| 40.0  | Valve - NG               |          | SRV2166-302 | Υ |
| 19.8  | Valve - LP               |          | 2166-303    | Υ |
| 19.9  | Male Connector           | Pkg of 5 | 303-315/5   | Υ |
| 19.10 | Bulkhead w/ Flex         |          | SRV7000-156 | Υ |
| 19.11 | Shutter Bracket Assembly |          | 2118-121    | Υ |
| 19.12 | Wire Harness             |          | 2166-304    | Υ |
| 19.13 | Module                   |          | 2166-347    | Υ |
|       | Orifice (#37C) - NG      |          | 582-837     | Υ |
|       | Orifice (#52C) - LP      |          | SRV582-852  | Υ |