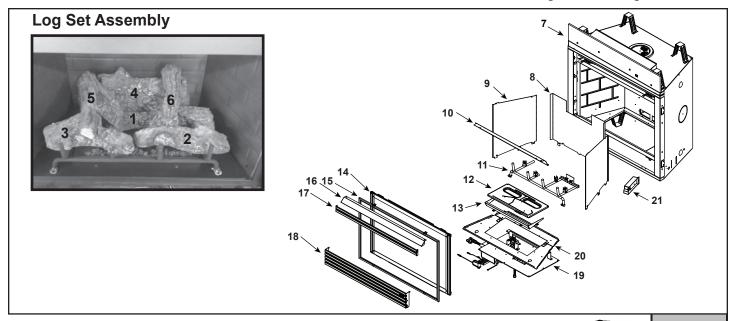

|   | Stocked  |
|---|----------|
| ď | at Depor |

| ITEM | DESCRIPTION             | COMMENTS            | PART NUMBER    |   |
|------|-------------------------|---------------------|----------------|---|
|      | Log Assembly            |                     | LOGS-4236      | Υ |
| 1    | Log #1                  |                     | SRV2208-702    |   |
| 2    | Log #2                  | No longer           | SRV2208-703    |   |
| 3    | Log #3                  | available, Must     | SRV2208-704    |   |
| 4    | Log #4                  | order complete      | SRV2208-073    |   |
| 5    | Log #5                  | assembly            | SRV2208-705    |   |
| 6    | Log #6                  |                     | SRV2208-706    |   |
| 7    | Insulation Board        |                     | 2166-136       |   |
| 8    | Refractory Back         |                     | SRV2207-720    |   |
| 9    | Pofragtony Side         | Left                | SRV2207-721    |   |
| 9    | Refractory Side         | Right               | SRV2207-722    |   |
| 10   | Glass Heat Shield       |                     | 2207-723       |   |
| 11   | Grate Assembly          |                     | SRV2208-015    |   |
| 12   | Burner Assembly NG      |                     | SRV2207-007    | Υ |
| 12   | Burner Assembly LP      |                     | SRV2207-008    | Υ |
| 13   | Burner Skirt            |                     | SRV2208-102-BK |   |
| 14   | Glass Assembly          |                     | GLA-6000G      | Υ |
| 15   | Mesh Assembly           |                     | SRV530-382A    | Υ |
| 16   | Hood                    |                     | SRV60-143-BK   |   |
| 17   | Louver Assembly, Top    | No longer available | 2208-021       |   |
| 18   | Louver Assembly, Bottom | No longer available | 2208-020       |   |
| 19   | Valve Assembly          | Refer to valve page |                |   |
| 20   | Base Pan                | No longer available | 2208-100       |   |
| 21   | Junction Box (Plastic)  |                     | SRV4021-013    | Υ |