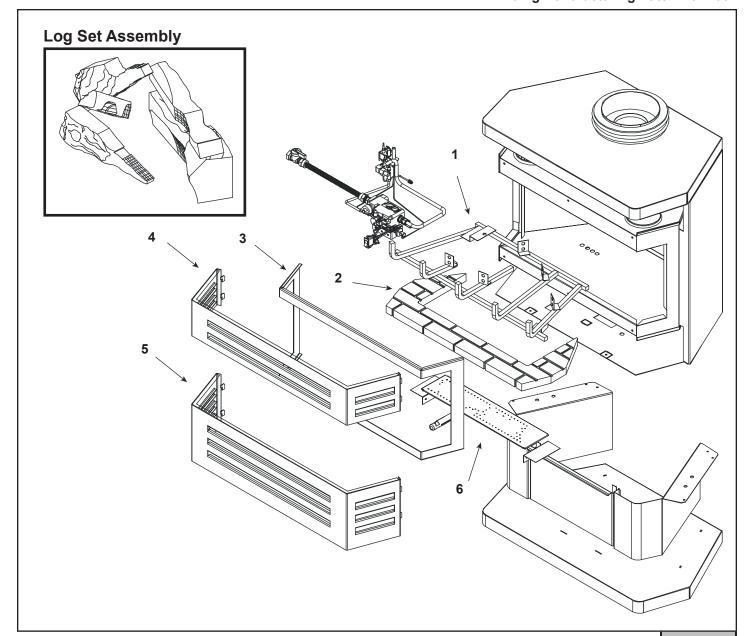

| 1        |
|----------|
| <b>1</b> |

Stocked at Depot

| ITEM | DESCRIPTION         | COMMENTS            | PART NUMBER |  |
|------|---------------------|---------------------|-------------|--|
|      | Log Set Assembly    | No longer available | LOGS-BYSTV  |  |
| 1    | Grate Assembly      | No longer available | 450-360A    |  |
| 2    | Base Refractory     | No longer available | SRV450-700A |  |
| 3    | Glass Door Assembly | No longer available | GLA-BAY3    |  |
| 4    | Door Front Top      | No longer available | 450-154     |  |
| 5    | Door Front Bottom   | No longer available | 450-153     |  |
| 6    | Burner NG           | No longer available | 450-274A    |  |
|      | Burner LP           | No longer available | 450-275A    |  |