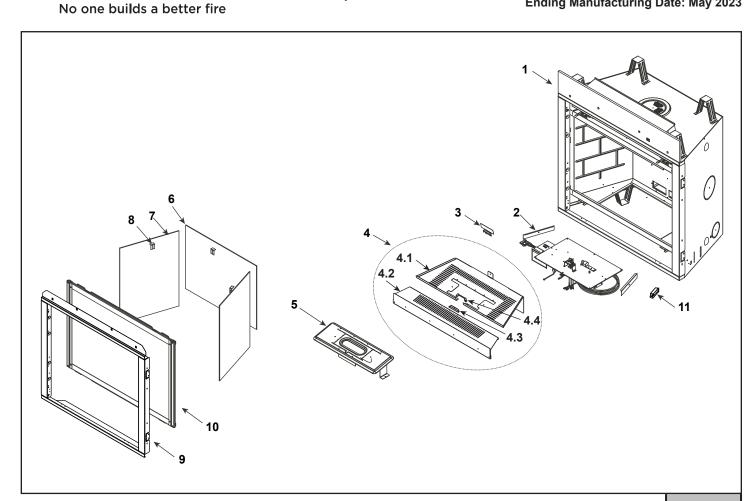

**Beginning Manufacturing Date: Mar 2018 Ending Manufacturing Date: May 2023** 

IMPORTANT: THIS IS DATED INFORMATION. Parts must be ordered from a dealer or distributor. Hearth and

| requesting service parts from your dealer or distributor. |                         |                     |             |          |
|-----------------------------------------------------------|-------------------------|---------------------|-------------|----------|
| ITEM                                                      | DESCRIPTION             | COMMENTS            | PART NUMBER | at Depot |
| 1                                                         | Non-Combustible Board   |                     | 2170-136    |          |
| 2                                                         | Refractory Bracket      | Qty 2 req           | 2241-115    |          |
| 3                                                         | Rock Fixture Assembly   |                     | 2241-040    | Υ        |
| 4                                                         | Base Pan Assembly       |                     | 2242-015    |          |
| 4.1                                                       | Base Pan Back           |                     | 2242-114    |          |
| 4.2                                                       | Base Pan Front          |                     | 2242-101    |          |
| 4.3                                                       | Pilot Hood              |                     | 2241-117    |          |
| 4.4                                                       | Pilot Shield            | Stainless           | 2241-116    |          |
| 5                                                         | Burner Assembly         |                     | SRV2510-006 | Υ        |
| 6                                                         | Glass Refractory, Back  |                     | 2510-700    |          |
| 7                                                         | Glass Refractory, Sides | Qty 2 req           | 2510-701    |          |
| 8                                                         | Glass Retainer Clips    | Pkg of 25           | 060-235-25  | Υ        |
| 9                                                         | Surround Assembly       | No longer available | 2170-019    |          |
| 10                                                        | Glass Assembly          |                     | GLA2507-018 | Y        |
| 11                                                        | Junction box            |                     | SRV4021-013 | Υ        |

No one builds a better fire

Beginning Manufacturing Date: Mar 2018 Ending Manufacturing Date: May 2023