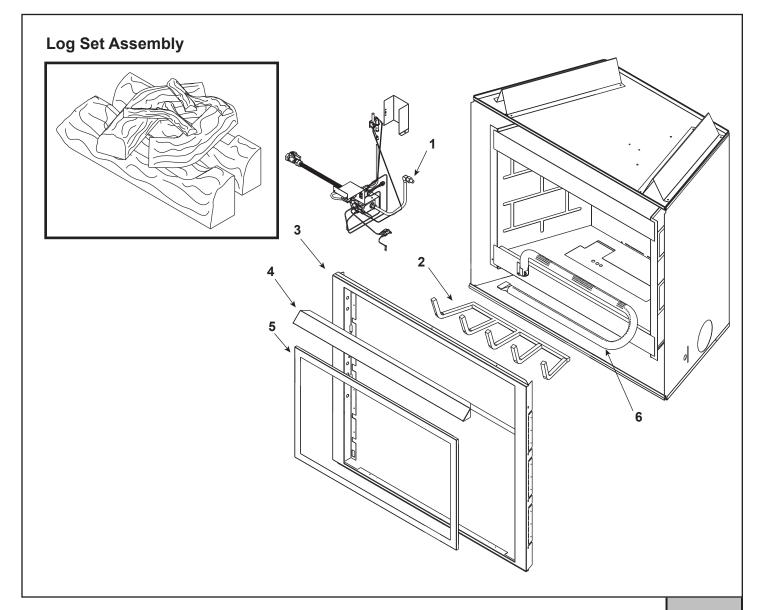

|--|

Stocked at Depot

| ITEM | DESCRIPTION              | COMMENTS            | PART NUMBER  |   |
|------|--------------------------|---------------------|--------------|---|
|      | Log Set Assembly         | No longer available | LOGS-24S     |   |
| 1    | Burner Orifice NG (#38A) | No longer Available | 057-800      |   |
|      | Burner Orifice LP (#52A) | No longer Available | 057-801      |   |
| 2    | Grate Assembly           | No longer available | SRV414-360   |   |
| 3    | Surround                 | No longer available | SRV414-130   |   |
| 4    | Hood                     |                     | SRV60-143-BK |   |
| 5    | Glass Door Assembly      | ( Wing Nut )        | GLA-DV36     | Υ |
|      |                          | ( Tab )             | GLA-6FL      | Υ |