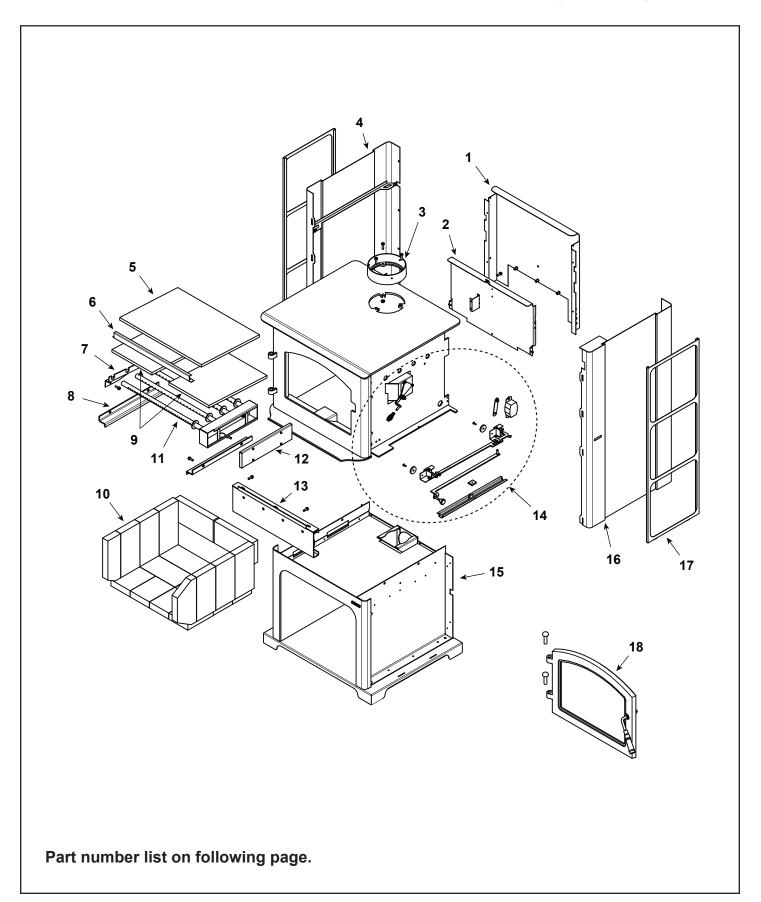

## 31M-ACC-LE

Beginning Manufacturing Date: Sept 2006 Ending Manufacturing Date: Dec 2016

| ITEM                               | DESCRIPTION                                                                                                                                                                                                                                                                                                                                                                                                                                                                                                                                                                                                                                                                                                                                                                                                                                                                                                                                                                                                                                                                                                                                                                                                                                                                                                                                                                                                                                                                                                                                                                                                                                                                                                                                                                                                                                                                                                                                                                                                                                                                                    | COMMENTS                                                                                                                                                           | PART NUMBER                 | at Depo |
|------------------------------------|------------------------------------------------------------------------------------------------------------------------------------------------------------------------------------------------------------------------------------------------------------------------------------------------------------------------------------------------------------------------------------------------------------------------------------------------------------------------------------------------------------------------------------------------------------------------------------------------------------------------------------------------------------------------------------------------------------------------------------------------------------------------------------------------------------------------------------------------------------------------------------------------------------------------------------------------------------------------------------------------------------------------------------------------------------------------------------------------------------------------------------------------------------------------------------------------------------------------------------------------------------------------------------------------------------------------------------------------------------------------------------------------------------------------------------------------------------------------------------------------------------------------------------------------------------------------------------------------------------------------------------------------------------------------------------------------------------------------------------------------------------------------------------------------------------------------------------------------------------------------------------------------------------------------------------------------------------------------------------------------------------------------------------------------------------------------------------------------|--------------------------------------------------------------------------------------------------------------------------------------------------------------------|-----------------------------|---------|
| 1                                  | Air Channel, Convection w/Bracket (Retain Original SN Label)                                                                                                                                                                                                                                                                                                                                                                                                                                                                                                                                                                                                                                                                                                                                                                                                                                                                                                                                                                                                                                                                                                                                                                                                                                                                                                                                                                                                                                                                                                                                                                                                                                                                                                                                                                                                                                                                                                                                                                                                                                   |                                                                                                                                                                    | SRV7033-144                 |         |
| 2                                  | Air Supply Back                                                                                                                                                                                                                                                                                                                                                                                                                                                                                                                                                                                                                                                                                                                                                                                                                                                                                                                                                                                                                                                                                                                                                                                                                                                                                                                                                                                                                                                                                                                                                                                                                                                                                                                                                                                                                                                                                                                                                                                                                                                                                |                                                                                                                                                                    | SRV7033-134                 |         |
| 3                                  | Flue Collar                                                                                                                                                                                                                                                                                                                                                                                                                                                                                                                                                                                                                                                                                                                                                                                                                                                                                                                                                                                                                                                                                                                                                                                                                                                                                                                                                                                                                                                                                                                                                                                                                                                                                                                                                                                                                                                                                                                                                                                                                                                                                    |                                                                                                                                                                    | SRV7000-302                 |         |
| 4                                  | Panel Assembly, Side, Left                                                                                                                                                                                                                                                                                                                                                                                                                                                                                                                                                                                                                                                                                                                                                                                                                                                                                                                                                                                                                                                                                                                                                                                                                                                                                                                                                                                                                                                                                                                                                                                                                                                                                                                                                                                                                                                                                                                                                                                                                                                                     |                                                                                                                                                                    | SRV7033-082                 | Y       |
| 5                                  | Ceramic Fiber Blanket, 1/2" Thick                                                                                                                                                                                                                                                                                                                                                                                                                                                                                                                                                                                                                                                                                                                                                                                                                                                                                                                                                                                                                                                                                                                                                                                                                                                                                                                                                                                                                                                                                                                                                                                                                                                                                                                                                                                                                                                                                                                                                                                                                                                              |                                                                                                                                                                    | 832-3390                    |         |
| 6                                  | Baffle Protection Channel                                                                                                                                                                                                                                                                                                                                                                                                                                                                                                                                                                                                                                                                                                                                                                                                                                                                                                                                                                                                                                                                                                                                                                                                                                                                                                                                                                                                                                                                                                                                                                                                                                                                                                                                                                                                                                                                                                                                                                                                                                                                      |                                                                                                                                                                    | SRV7033-298                 |         |
| 7                                  | Tube Support Rack                                                                                                                                                                                                                                                                                                                                                                                                                                                                                                                                                                                                                                                                                                                                                                                                                                                                                                                                                                                                                                                                                                                                                                                                                                                                                                                                                                                                                                                                                                                                                                                                                                                                                                                                                                                                                                                                                                                                                                                                                                                                              |                                                                                                                                                                    | SRV7033-148                 |         |
| 8                                  | Brick Retainer                                                                                                                                                                                                                                                                                                                                                                                                                                                                                                                                                                                                                                                                                                                                                                                                                                                                                                                                                                                                                                                                                                                                                                                                                                                                                                                                                                                                                                                                                                                                                                                                                                                                                                                                                                                                                                                                                                                                                                                                                                                                                 |                                                                                                                                                                    | SRV7033-149                 |         |
| 9                                  | Baffle Board                                                                                                                                                                                                                                                                                                                                                                                                                                                                                                                                                                                                                                                                                                                                                                                                                                                                                                                                                                                                                                                                                                                                                                                                                                                                                                                                                                                                                                                                                                                                                                                                                                                                                                                                                                                                                                                                                                                                                                                                                                                                                   | Pkg of 2                                                                                                                                                           | SRV7033-209                 |         |
|                                    | 10.1<br>10.4<br>10.2<br>10.2<br>10.2<br>10.2                                                                                                                                                                                                                                                                                                                                                                                                                                                                                                                                                                                                                                                                                                                                                                                                                                                                                                                                                                                                                                                                                                                                                                                                                                                                                                                                                                                                                                                                                                                                                                                                                                                                                                                                                                                                                                                                                                                                                                                                                                                   | 0.1<br>10.2<br>10.3                                                                                                                                                |                             |         |
|                                    |                                                                                                                                                                                                                                                                                                                                                                                                                                                                                                                                                                                                                                                                                                                                                                                                                                                                                                                                                                                                                                                                                                                                                                                                                                                                                                                                                                                                                                                                                                                                                                                                                                                                                                                                                                                                                                                                                                                                                                                                                                                                                                |                                                                                                                                                                    |                             |         |
| 10                                 | 10.1 $10.2$ $10.2$ $10.2$ $10.2$ $10.2$ $10.2$ $10.2$ $10.2$ $10.2$ $10.2$ $10.2$ $10.2$ $10.2$ $10.2$ $10.2$ $10.2$ $10.2$ $10.2$ $10.2$ $10.2$ $10.2$ $10.2$ $10.2$ $10.2$                                                                                                                                                                                                                                                                                                                                                                                                                                                                                                                                                                                                                                                                                                                                                                                                                                                                                                                                                                                                                                                                                                                                                                                                                                                                                                                                                                                                                                                                                                                                                                                                                                                                                                                                                                                                                                                                                                                   |                                                                                                                                                                    | -<br>3"<br>-<br>SRV7033-006 |         |
| <u>10</u><br>10.1                  | $10.4$ $10.2$ $10.2$ $10.2$ $10.2$ $10.2$ $10.2$ $10.2$ $10.2$ $10.2$ $10.2$ $10.2$ $10.2$ $10.2$ $10.2$ $10.2$ $10.2$ $10.2$ $1-1/4^{n}$ $1-1/4^{n}$ $1-1/4^{n}$ $1-1/4^{n}$ $1-1/4^{n}$ $1-1/4^{n}$                                                                                                                                                                                                                                                                                                                                                                                                                                                                                                                                                                                                                                                                                                                                                                                                                                                                                                                                                                                                                                                                                                                                                                                                                                                                                                                                                                                                                                                                                                                                                                                                                                                                                                                                                                                                                                                                                          |                                                                                                                                                                    | _                           |         |
|                                    | Firebrick Set, Complete Set                                                                                                                                                                                                                                                                                                                                                                                                                                                                                                                                                                                                                                                                                                                                                                                                                                                                                                                                                                                                                                                                                                                                                                                                                                                                                                                                                                                                                                                                                                                                                                                                                                                                                                                                                                                                                                                                                                                                                                                                                                                                    | 10.2<br>10.3<br>10.3<br>10.4<br>9"                                                                                                                                 | _                           |         |
| 10.1                               | 10.1       10.2       10.2       10.2         10.4       10.2       10.2       10.2 $1^{-1/4"}$ 10.3 $1^{-1/4"}$ $1^{-1/4"}$ Firebrick Set, Complete Set       5"       2" $1^{-1/4"}$ Firebrick Set, Complete Set       5"       2" $1^{-1/4"}$                                                                                                                                                                                                                                                                                                                                                                                                                                                                                                                                                                                                                                                                                                                                                                                                                                                                                                                                                                                                                                                                                                                                                                                                                                                                                                                                                                                                                                                                                                                                                                                                                                                                                                                                                                                                                                               | 10.2<br>10.3<br>10.3<br>10.4<br>9"<br>Qty. 12 Req.                                                                                                                 | _                           |         |
| 10.1<br>10.2                       | Firebrick Set, Complete Set<br>Brick, 9 x 4-1/2 x 1-1/4"<br>Brick, 6 x 4-1/2 x 1-1/4"                                                                                                                                                                                                                                                                                                                                                                                                                                                                                                                                                                                                                                                                                                                                                                                                                                                                                                                                                                                                                                                                                                                                                                                                                                                                                                                                                                                                                                                                                                                                                                                                                                                                                                                                                                                                                                                                                                                                                                                                          | 10.2<br>10.3<br>10.3<br>10.4<br>9"<br>Qty. 12 Req.<br>Qty. 4 Req.                                                                                                  | _                           |         |
| 10.1<br>10.2<br>10.3               | Image: 10.1 (10.1 (10.2 (10.2 (10.2 (10.2 (10.2 (10.2 (10.2 (10.2 (10.2 (10.2 (10.3 (10.3 (10.3 (10.3 (10.3 (10.3 (10.3 (10.3 (10.3 (10.3 (10.3 (10.3 (10.3 (10.3 (10.3 (10.3 (10.3 (10.3 (10.3 (10.3 (10.3 (10.3 (10.3 (10.3 (10.3 (10.3 (10.3 (10.3 (10.3 (10.3 (10.3 (10.3 (10.3 (10.3 (10.3 (10.3 (10.3 (10.3 (10.3 (10.3 (10.3 (10.3 (10.3 (10.3 (10.3 (10.3 (10.3 (10.3 (10.3 (10.3 (10.3 (10.3 (10.3 (10.3 (10.3 (10.3 (10.3 (10.3 (10.3 (10.3 (10.3 (10.3 (10.3 (10.3 (10.3 (10.3 (10.3 (10.3 (10.3 (10.3 (10.3 (10.3 (10.3 (10.3 (10.3 (10.3 (10.3 (10.3 (10.3 (10.3 (10.3 (10.3 (10.3 (10.3 (10.3 (10.3 (10.3 (10.3 (10.3 (10.3 (10.3 (10.3 (10.3 (10.3 (10.3 (10.3 (10.3 (10.3 (10.3 (10.3 (10.3 (10.3 (10.3 (10.3 (10.3 (10.3 (10.3 (10.3 (10.3 (10.3 (10.3 (10.3 (10.3 (10.3 (10.3 (10.3 (10.3 (10.3 (10.3 (10.3 (10.3 (10.3 (10.3 (10.3 (10.3 (10.3 (10.3 (10.3 (10.3 (10.3 (10.3 (10.3 (10.3 (10.3 (10.3 (10.3 (10.3 (10.3 (10.3 (10.3 (10.3 (10.3 (10.3 (10.3 (10.3 (10.3 (10.3 (10.3 (10.3 (10.3 (10.3 (10.3 (10.3 (10.3 (10.3 (10.3 (10.3 (10.3 (10.3 (10.3 (10.3 (10.3 (10.3 (10.3 (10.3 (10.3 (10.3 (10.3 (10.3 (10.3 (10.3 (10.3 (10.3 (10.3 (10.3 (10.3 (10.3 (10.3 (10.3 (10.3 (10.3 (10.3 (10.3 (10.3 (10.3 (10.3 (10.3 (10.3 (10.3 (10.3 (10.3 (10.3 (10.3 (10.3 (10.3 (10.3 (10.3 (10.3 (10.3 (10.3 (10.3 (10.3 (10.3 (10.3 (10.3 (10.3 (10.3 (10.3 (10.3 (10.3 (10.3 (10.3 (10.3 (10.3 (10.3 (10.3 (10.3 (10.3 (10.3 (10.3 (10.3 (10.3 (10.3 (10.3 (10.3 (10.3 (10.3 (10.3 (10.3 (10.3 (10.3 (10.3 (10.3 (10.3 (10.3 (10.3 (10.3 (10.3 (10.3 (10.3 (10.3 (10.3 (10.3 (10.3 (10.3 (10.3 (10.3 (10.3 (10.3 (10.3 (10.3 (10.3 (10.3 (10.3 (10.3 (10.3 (10.3 (10.3 (10.3 (10.3 (10.3 (10.3 (10.3 (10.3 (10.3 (10.3 (10.3 (10.3 (10.3 (10.3 (10.3 (10.3 (10.3 (10.3 (10.3 (10.3 (10.3 (10.3 (10.3 (10.3 (10.3 (10.3 (10.3 (10.3 (10.3 (10.3 (10.3 (10.3 (10.3 (10.3 (10.3 (10.3 (10.3 (10.3 (10.3 (10.3 (10.3 (10.3 (10.3 (10.3 (10.3 (10.3 (10.3 (10.3 (10.3 (10.3 (10.3 (10.3 (10.3 (10.3 (10.3 (10.3 (10.3 (10.3 (10.3 (10.3 (10.3 (10.3 (10.3 (10.3 (10.3 (10.3 (10. | 10.2<br>10.3<br>10.3<br>10.4<br>9"<br>Qty. 12 Req.<br>Qty. 12 Req.<br>Qty. 4 Req.<br>Qty. 1 Req.                                                                   | _                           |         |
| 10.1<br>10.2<br>10.3               | Image: 10.1 for the set of the set | 10.2<br>10.3<br>10.3<br>10.4<br>9"<br>Qty. 12 Req.<br>Qty. 4 Req.<br>Qty. 1 Req.<br>Qty. 1 Req.<br>Qty. 1 Req.                                                     |                             |         |
| 10.1<br>10.2<br>10.3               | Image: 10.1 (10.1 (10.2 (10.2 (10.2 (10.2 (10.2 (10.2 (10.2 (10.2 (10.2 (10.2 (10.3 (10.3 (10.3 (10.3 (10.3 (10.3 (10.3 (10.3 (10.3 (10.3 (10.3 (10.3 (10.3 (10.3 (10.3 (10.3 (10.3 (10.3 (10.3 (10.3 (10.3 (10.3 (10.3 (10.3 (10.3 (10.3 (10.3 (10.3 (10.3 (10.3 (10.3 (10.3 (10.3 (10.3 (10.3 (10.3 (10.3 (10.3 (10.3 (10.3 (10.3 (10.3 (10.3 (10.3 (10.3 (10.3 (10.3 (10.3 (10.3 (10.3 (10.3 (10.3 (10.3 (10.3 (10.3 (10.3 (10.3 (10.3 (10.3 (10.3 (10.3 (10.3 (10.3 (10.3 (10.3 (10.3 (10.3 (10.3 (10.3 (10.3 (10.3 (10.3 (10.3 (10.3 (10.3 (10.3 (10.3 (10.3 (10.3 (10.3 (10.3 (10.3 (10.3 (10.3 (10.3 (10.3 (10.3 (10.3 (10.3 (10.3 (10.3 (10.3 (10.3 (10.3 (10.3 (10.3 (10.3 (10.3 (10.3 (10.3 (10.3 (10.3 (10.3 (10.3 (10.3 (10.3 (10.3 (10.3 (10.3 (10.3 (10.3 (10.3 (10.3 (10.3 (10.3 (10.3 (10.3 (10.3 (10.3 (10.3 (10.3 (10.3 (10.3 (10.3 (10.3 (10.3 (10.3 (10.3 (10.3 (10.3 (10.3 (10.3 (10.3 (10.3 (10.3 (10.3 (10.3 (10.3 (10.3 (10.3 (10.3 (10.3 (10.3 (10.3 (10.3 (10.3 (10.3 (10.3 (10.3 (10.3 (10.3 (10.3 (10.3 (10.3 (10.3 (10.3 (10.3 (10.3 (10.3 (10.3 (10.3 (10.3 (10.3 (10.3 (10.3 (10.3 (10.3 (10.3 (10.3 (10.3 (10.3 (10.3 (10.3 (10.3 (10.3 (10.3 (10.3 (10.3 (10.3 (10.3 (10.3 (10.3 (10.3 (10.3 (10.3 (10.3 (10.3 (10.3 (10.3 (10.3 (10.3 (10.3 (10.3 (10.3 (10.3 (10.3 (10.3 (10.3 (10.3 (10.3 (10.3 (10.3 (10.3 (10.3 (10.3 (10.3 (10.3 (10.3 (10.3 (10.3 (10.3 (10.3 (10.3 (10.3 (10.3 (10.3 (10.3 (10.3 (10.3 (10.3 (10.3 (10.3 (10.3 (10.3 (10.3 (10.3 (10.3 (10.3 (10.3 (10.3 (10.3 (10.3 (10.3 (10.3 (10.3 (10.3 (10.3 (10.3 (10.3 (10.3 (10.3 (10.3 (10.3 (10.3 (10.3 (10.3 (10.3 (10.3 (10.3 (10.3 (10.3 (10.3 (10.3 (10.3 (10.3 (10.3 (10.3 (10.3 (10.3 (10.3 (10.3 (10.3 (10.3 (10.3 (10.3 (10.3 (10.3 (10.3 (10.3 (10.3 (10.3 (10.3 (10.3 (10.3 (10.3 (10.3 (10.3 (10.3 (10.3 (10.3 (10.3 (10.3 (10.3 (10.3 (10.3 (10.3 (10.3 (10.3 (10.3 (10.3 (10.3 (10.3 (10.3 (10.3 (10.3 (10.3 (10.3 (10.3 (10.3 (10.3 (10.3 (10.3 (10.3 (10.3 (10.3 (10.3 (10.3 (10.3 (10.3 (10.3 (10.3 (10.3 (10.3 (10.3 (10.3 (10.3 (10.3 (10.3 (10.3 (10.3 (10.3 (10.3 (10. | 10.2<br>10.3<br>10.3<br>10.3<br>10.3<br>10.3<br>10.4<br>9"<br>Qty. 12 Req.<br>Qty. 12 Req.<br>Qty. 4 Req.<br>Qty. 1 Req.<br>Qty. 1 Req.<br>Qty. 1 Req.<br>Pkg of 1 | SRV7033-006                 |         |
| 10.1<br>10.2<br>10.3<br>10.4       | Image: 10.1 for the set of the set | 10.2<br>10.3<br>10.3<br>10.3<br>10.3<br>10.3<br>10.4<br>9"<br>Qty. 12 Req.<br>Qty. 12 Req.<br>Qty. 4 Req.<br>Qty. 1 Req.<br>Qty. 1 Req.<br>Qty. 1 Req.<br>Pkg of 1 | SRV7033-006                 | Y       |
| 10.1<br>10.2<br>10.3<br>10.4<br>11 | III.1III.1III.2III.2III.2III.1III.2III.2III.2IIII.1IIII.3IIII.1IIII.1IIIIIIIIIIIIIIIIIIIIIIIIIIIIIIIIIII                                                                                                                                                                                                                                                                                                                                                                                                                                                                                                                                                                                                                                                                                                                                                                                                                                                                                                                                                                                                                                                                                                                                                                                                                                                                                                                                                                                                                                                                                                                                                                                                                                                                                                                                                                                                                                                                                                                                                                                       | 10.2<br>10.3<br>10.3<br>10.3<br>10.3<br>10.3<br>10.4<br>9"<br>Qty. 12 Req.<br>Qty. 12 Req.<br>Qty. 4 Req.<br>Qty. 1 Req.<br>Qty. 1 Req.<br>Qty. 1 Req.<br>Pkg of 1 | - SRV7033-006<br>           | Y<br>Y  |

Additional service part numbers appear on following page.

| Quadra-Fire                                                                                                              | Service Parts                  |                                           |                                              | 31M-ACC-LE       |  |
|--------------------------------------------------------------------------------------------------------------------------|--------------------------------|-------------------------------------------|----------------------------------------------|------------------|--|
|                                                                                                                          |                                |                                           | ning Manufacturing D<br>ding Manufacturing I |                  |  |
| IMPORTANT: THIS IS DATED INFO<br>distributor. <b>Hearth and Home Technolo</b><br>model number and serial number when rec | gies does not sell directly to | consumers. Provide lealer or distributor. |                                              | Stocked at Depot |  |
| ITEM DESCR                                                                                                               | IPTION                         | COMMENTS                                  | PART NUMBER                                  |                  |  |
| #14 Burn Rate Control Ass<br>14.1<br>14.2<br>14.3<br>14.4<br>14.4                                                        |                                | 14.7                                      | <sup></sup> 14.10<br>4.9                     |                  |  |
| 14.2 Spring Handle,1/4"                                                                                                  |                                |                                           | SRV250-8340                                  | Y                |  |
| 14.3 Door Gasket                                                                                                         |                                |                                           | 7033-282                                     | Y                |  |
| 14.4 Timer Air Control Assembly                                                                                          |                                |                                           | SRV7033-052                                  | Y                |  |
| 14.5 Control Arm Assembly, Rear Air                                                                                      |                                |                                           | SRV7033-079                                  |                  |  |
| 14.6 Knob                                                                                                                |                                |                                           | SRV7000-343                                  |                  |  |
| 14.7 Air Control Rod Guide                                                                                               |                                |                                           | SRV7033-210                                  |                  |  |
| 14.8 Latch, Magnet                                                                                                       |                                |                                           | SRV229-0631                                  |                  |  |
| 14.9 Timer Arm Assembly                                                                                                  |                                |                                           | SRV7033-034                                  | Y                |  |
| 14.10 Timer (Only) Replacement Asse                                                                                      | embly                          |                                           | SRV480-1940                                  | Y                |  |
| 15 Pedestal Assembly                                                                                                     |                                |                                           | SRV7033-072                                  |                  |  |
| Logo, Quadra-Fire                                                                                                        |                                | Pkg of 10                                 | 7000-649/10                                  |                  |  |
| 16 Panel Assembly, Side Right                                                                                            |                                |                                           | SRV7033-080                                  |                  |  |
| 17 Tile Frame                                                                                                            |                                |                                           | SRV7033-324                                  |                  |  |