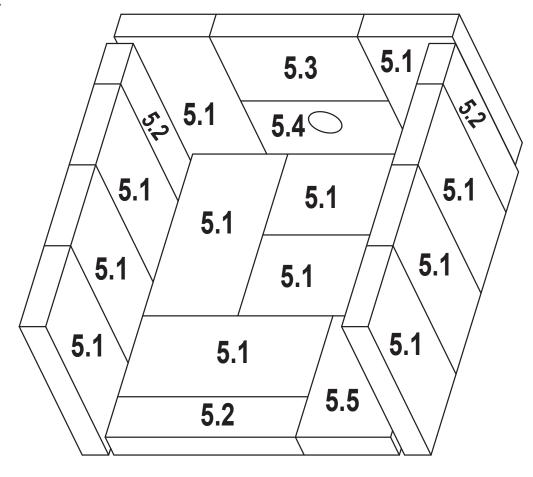

## **#5 Brick Assembly**

| 5   | Brick Assembly - Complete Set        | No longer available | 831-1890    |
|-----|--------------------------------------|---------------------|-------------|
| 5.1 | Brick, 9.0" x 4-1/2" x 1-1/4"        | Qty. 12 Req.        |             |
| 5.2 | Brick, 9.0" x 2-1/2" x 1-1/4"        | Qty. 3 Req.         |             |
| 5.3 | Brick, 7.0" x 4-1/2" x 1-1/4"        | Qty. 1 Req.         |             |
| 5.4 | Brick, 7.0" x 4-1/2" x 1-1/4" w/hole | No longer available | SRV473-0370 |
| 5.5 | Brick, 6-3/4" x 4-1/2" x 1-1/4"      | Qty. 1 Req.         |             |
|     | Brick, Uncut                         | Pkg of 1            | 832-0550    |
|     | Blick, Olicat                        | Pkg of 6            | 832-3040    |