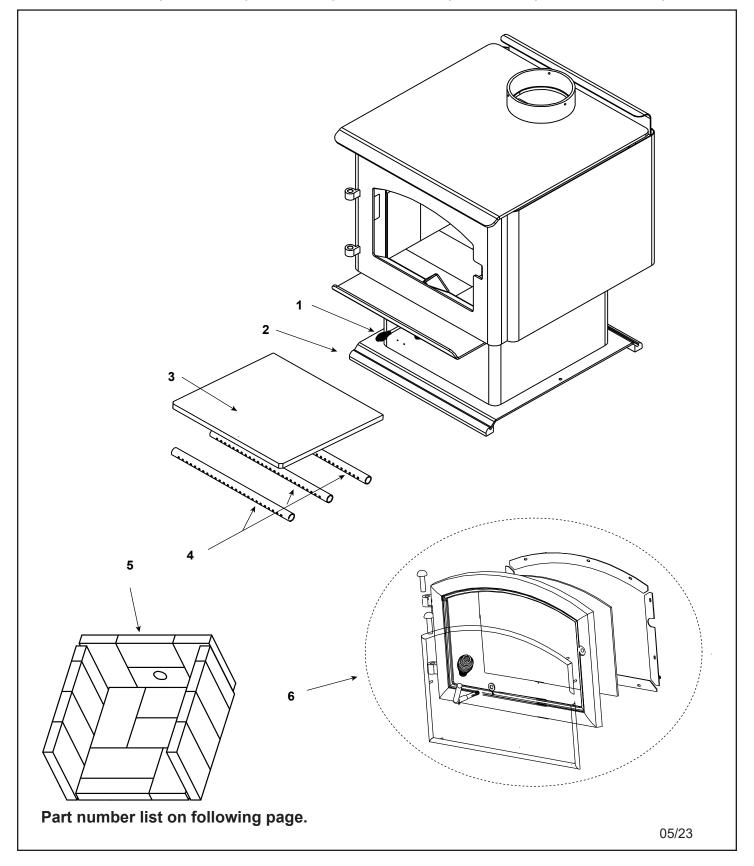

Stocked at Depot

| ITEM | DESCRIPTION          | COMMENTS            | PART NUMBER |   |
|------|----------------------|---------------------|-------------|---|
| 1    | Spring Handle, 1/4"  | Gold                | 832-0630    | Υ |
|      |                      | Nickel              | 250-8340    | Υ |
| 2    | Pedestal Trim        | No longer available | 473-0290    |   |
| 3    | Baffle Fiber, 21-Act | No longer available | 831-2040    |   |
| 4    | Manifold Tube Set    | No longer available | TUBES-21M   |   |
|      | Manifold Clip/Screws | Pkg of 4            | 832-0661    | Υ |

## **#5 Brick Assembly**

| 5   | Brick Assembly - Complete Set        | No longer available | 831-1890    |
|-----|--------------------------------------|---------------------|-------------|
| 5.1 | Brick, 9.0" x 4-1/2" x 1-1/4"        | Qty. 12 Req.        |             |
| 5.2 | Brick, 9.0" x 2-1/2" x 1-1/4"        | Qty. 3 Req.         |             |
| 5.3 | Brick, 7.0" x 4-1/2" x 1-1/4"        | Qty. 1 Req.         |             |
| 5.4 | Brick, 7.0" x 4-1/2" x 1-1/4" w/hole | No longer available | SRV473-0370 |
| 5.5 | Brick, 6-3/4" x 4-1/2" x 1-1/4"      | Qty. 1 Req.         |             |
|     | Brick, Uncut                         | Pkg of 1            | 832-0550    |
|     | Blick, Olicat                        | Pkg of 6            | 832-3040    |

| \$ |
|----|
|----|

**Stocked** at Depot

|      |                                                                                                             |                                   |             | at Depot |
|------|-------------------------------------------------------------------------------------------------------------|-----------------------------------|-------------|----------|
| ITEM | DESCRIPTION                                                                                                 | COMMENTS                          | PART NUMBER |          |
| 6.1  | Door Assembly                                                                                               | No longer available               | 832-1082    |          |
|      |                                                                                                             | No longer available               | 832-1902    |          |
|      |                                                                                                             | No longer available               | DR-21NL     |          |
| 6.0  | Hinge Pins, 1/2"                                                                                            | Gold                              | 832-0250    |          |
| 6.2  |                                                                                                             | Nickel                            | SRV430-5320 |          |
| 0.0  | Trim Ring                                                                                                   | No longer available               | 430-2712    |          |
| 6.3  |                                                                                                             | No longer available               | 430-5330    |          |
| 6.4  | Door Handle Only                                                                                            |                                   | SRV430-1131 |          |
| 0.5  | Spring Handle, 1/2"                                                                                         | Gold                              | 832-0620    | Υ        |
| 6.5  |                                                                                                             | Nickel                            | 250-8330    | Υ        |
| 6.6  | Glass Assembly                                                                                              |                                   | SRV7000-013 | Υ        |
| 6.7  | Glass Frame Set                                                                                             |                                   | GL-FRM-21M  |          |
|      | Cam, Door Latch - Cam Unique to 2100 ACT                                                                    |                                   | 473-0400    |          |
|      | Component Pack (Includes Gold Spring Handles (1) 1/2" & (2) 1/4", (2) Gold Hinge Pins, Quadra-Fire Logo     | For Black & Gold<br>Door Assembly | SRV436-5350 |          |
|      | Component Pack (Includes Nickel Spring Handles (1) 1/2" & (2) 1/4", 2 - Nickel Hinge Pins, QuadraFire Logo) | For Nickel Door<br>Assembly       | 436-5360    |          |
|      | Gasket, Glass Tape, 3/4 "                                                                                   |                                   | 832-0460    | Υ        |
|      | Key, Cam Latch                                                                                              |                                   | SRV430-1151 |          |
|      | Logo, Quadra-Fire                                                                                           | No longer available               | 200-3180    |          |
|      |                                                                                                             | No longer available               | 200-3240    |          |
|      | Nut, Keps Lock, 8-32                                                                                        | Pkg of 40                         | 226-0060/40 | Υ        |
|      | Nut, Locking Door Handle                                                                                    | Pkg of 24                         | 226-0100/24 | Υ        |
|      | Rope, Door, 3/4" X 84"                                                                                      |                                   | 832-1680    | Υ        |
|      | Screw, Flat Head Philips 8-32 X 1/2                                                                         |                                   | 832-0860    |          |
|      | Coning Handle 4/41                                                                                          | Gold                              | 832-0630    | Υ        |
|      | Spring Handle, 1/4"                                                                                         | Nickel                            | 250-8340    | Υ        |
|      | Washer, Sae, 3/8                                                                                            | Pkg of 3                          | 832-0990    | Υ        |