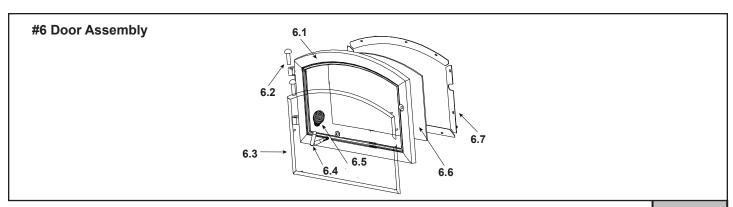

| \$ |
|----|
|----|

**Stocked** at Depot

|      |                                                                                                             |                                   |             | at Depot |
|------|-------------------------------------------------------------------------------------------------------------|-----------------------------------|-------------|----------|
| ITEM | DESCRIPTION                                                                                                 | COMMENTS                          | PART NUMBER |          |
| 6.1  | Door Assembly                                                                                               | No longer available               | 832-1082    |          |
|      |                                                                                                             | No longer available               | 832-1902    |          |
|      |                                                                                                             | No longer available               | DR-21NL     |          |
| 6.0  | Hinge Pins, 1/2"                                                                                            | Gold                              | 832-0250    |          |
| 6.2  |                                                                                                             | Nickel                            | SRV430-5320 |          |
| 0.0  | Trim Ring                                                                                                   | No longer available               | 430-2712    |          |
| 6.3  |                                                                                                             | No longer available               | 430-5330    |          |
| 6.4  | Door Handle Only                                                                                            |                                   | SRV430-1131 |          |
| 0.5  | Spring Handle, 1/2"                                                                                         | Gold                              | 832-0620    | Υ        |
| 6.5  |                                                                                                             | Nickel                            | 250-8330    | Υ        |
| 6.6  | Glass Assembly                                                                                              |                                   | SRV7000-013 | Υ        |
| 6.7  | Glass Frame Set                                                                                             |                                   | GL-FRM-21M  |          |
|      | Cam, Door Latch - Cam Unique to 2100 ACT                                                                    |                                   | 473-0400    |          |
|      | Component Pack (Includes Gold Spring Handles (1) 1/2" & (2) 1/4", (2) Gold Hinge Pins, Quadra-Fire Logo     | For Black & Gold<br>Door Assembly | SRV436-5350 |          |
|      | Component Pack (Includes Nickel Spring Handles (1) 1/2" & (2) 1/4", 2 - Nickel Hinge Pins, QuadraFire Logo) | For Nickel Door<br>Assembly       | 436-5360    |          |
|      | Gasket, Glass Tape, 3/4 "                                                                                   |                                   | 832-0460    | Υ        |
|      | Key, Cam Latch                                                                                              |                                   | SRV430-1151 |          |
|      | Logo, Quadra-Fire                                                                                           | No longer available               | 200-3180    |          |
|      |                                                                                                             | No longer available               | 200-3240    |          |
|      | Nut, Keps Lock, 8-32                                                                                        | Pkg of 40                         | 226-0060/40 | Υ        |
|      | Nut, Locking Door Handle                                                                                    | Pkg of 24                         | 226-0100/24 | Υ        |
|      | Rope, Door, 3/4" X 84"                                                                                      |                                   | 832-1680    | Υ        |
|      | Screw, Flat Head Philips 8-32 X 1/2                                                                         |                                   | 832-0860    |          |
|      | Coning Handle 4/41                                                                                          | Gold                              | 832-0630    | Υ        |
|      | Spring Handle, 1/4"                                                                                         | Nickel                            | 250-8340    | Υ        |
|      | Washer, Sae, 3/8                                                                                            | Pkg of 3                          | 832-0990    | Υ        |