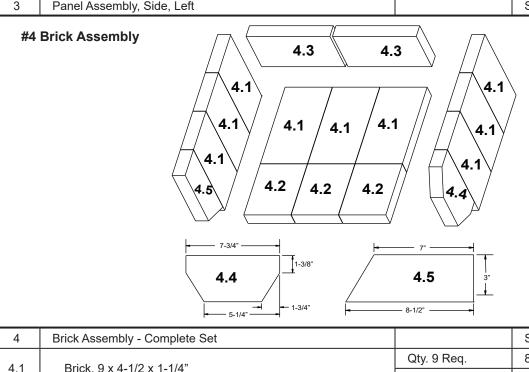

| 4   | Brick Assembly - Complete Set        |             | SRV7039-007 |   |
|-----|--------------------------------------|-------------|-------------|---|
| 4.1 | Brick, 9 x 4-1/2 x 1-1/4"            | Qty. 9 Req. | 832-0550    |   |
|     |                                      | Pkg of 6    | 832-3040    |   |
| 4.2 | Brick, 5-3/4 x 4-1/2 x 1-1/4"        | Qty. 3 Req. | SRV7128-039 |   |
| 4.3 | Brick, 8 x 4-1/2 x 1-1/4"            | Qty. 2 Req. | SRV7128-022 |   |
| 4.4 | Brick, see diagram                   | Qty. 1 Req. | SRV7128-807 |   |
| 4.5 | Brick, see diagram                   | Qty. 1 Req. | SRV7128-619 |   |
| 5   | Tube Support Rack                    |             | SRV7039-108 |   |
| 6   | Brick Retainer                       |             | SRV7033-149 |   |
| 7   | Ceramic Fiber Blanket, 1/2" Thick    |             | 832-3390    | Υ |
| 8   | Baffle Board, 8-1/8 in. W x 13 in. H | Pkg of 2    | SRV7039-111 | Υ |