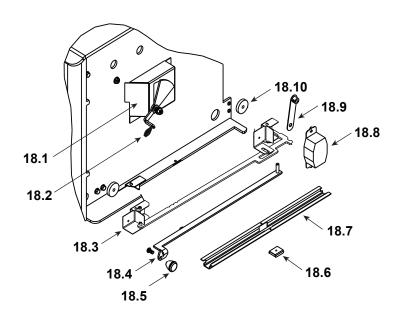

## **#18 Burn Rate Control Assembly**

| 18.1  | Burn Rate Control Assembly                 | SRV7039-016 |   |
|-------|--------------------------------------------|-------------|---|
| 18.2  | Spring Handle, 1/4" Black                  | SRV7000-614 | Υ |
| 18.3  | Timer Air Control Assembly                 | SRV7039-015 | Υ |
|       | Rear Air Door Assembly                     | SRV7037-013 | Υ |
| 18.4  | Rear Air Control Arm Assembly              | SRV7039-053 |   |
| 18.5  | Start-Up Control Knob                      | SRV7000-343 |   |
| 18.6  | Latch, Magnet - for Air Control            | SRV229-0631 |   |
| 18.7  | Air Control Rod Guide                      | SRV7033-210 |   |
| 18.8  | Timer (Only) Replacement Assembly          | SRV480-1940 | Υ |
| 18.9  | Timer Arm Assembly                         | SRV7033-034 | Υ |
| 18.10 | Door Gasket - Front & Rear Air Timer Doors | 7033-282    | Υ |