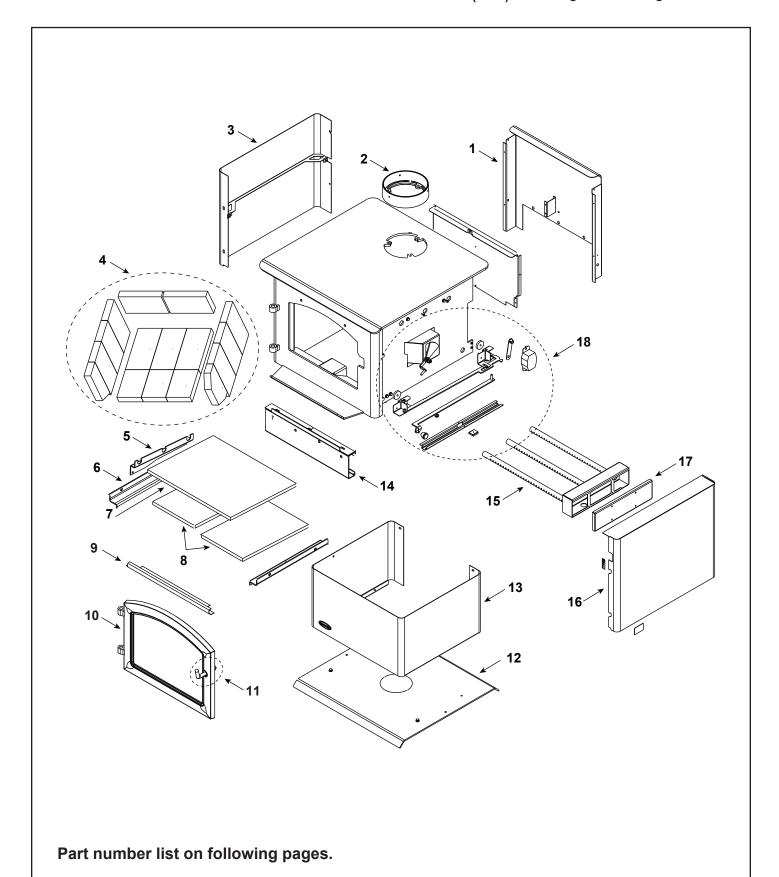

Stocked at Depot

|      |                                                         |          |             | - |
|------|---------------------------------------------------------|----------|-------------|---|
| ITEM | DESCRIPTION                                             | COMMENTS | PART NUMBER |   |
| 1    | Convection Air Channel - Retain Originial Serial Number |          | SRV7039-107 |   |
| 2    | Flue Collar                                             |          | SRV7000-302 | Υ |
| 3    | Panel Assembly, Side, Left                              |          | SRV7039-003 |   |

| 4   | Brick Assembly - Complete Set        |             | SRV7039-007 |   |
|-----|--------------------------------------|-------------|-------------|---|
| 4.1 | Brick, 9 x 4-1/2 x 1-1/4"            | Qty. 9 Req. | 832-0550    |   |
|     |                                      | Pkg of 6    | 832-3040    |   |
| 4.2 | Brick, 5-3/4 x 4-1/2 x 1-1/4"        | Qty. 3 Req. | SRV7128-039 |   |
| 4.3 | Brick, 8 x 4-1/2 x 1-1/4"            | Qty. 2 Req. | SRV7128-022 |   |
| 4.4 | Brick, see diagram                   | Qty. 1 Req. | SRV7128-807 |   |
| 4.5 | Brick, see diagram                   | Qty. 1 Req. | SRV7128-619 |   |
| 5   | Tube Support Rack                    |             | SRV7039-108 |   |
| 6   | Brick Retainer                       |             | SRV7033-149 |   |
| 7   | Ceramic Fiber Blanket, 1/2" Thick    |             | 832-3390    | Υ |
| 8   | Baffle Board, 8-1/8 in. W x 13 in. H | Pkg of 2    | SRV7039-111 | Υ |

Stocked at Depot

|                                                                                                      | nanual may be ordered from an authorized dealer. |             |             | at Depot |
|------------------------------------------------------------------------------------------------------|--------------------------------------------------|-------------|-------------|----------|
| ITEM                                                                                                 | DESCRIPTION                                      | COMMENTS    | PART NUMBER |          |
| #10 Door Assembly  #11 Door Handle Assembly  10.1  10.1  10.2  PART NUMBER  #11 Door Handle Assembly |                                                  |             |             |          |
|                                                                                                      | Door Assembly                                    | Black       | SRV7039-008 |          |
| 10.1                                                                                                 | Hinge Pins, 1/2"                                 | Black       | 7000-606/2  |          |
| 10.2                                                                                                 | Rope, Door, 3/4" x 84" - Field cut to Size       | 7 Ft Length | 832-1680    | Υ        |
| 10.3                                                                                                 | Glass Assembly - 14-1/8 in. W x 9-13/16 in. H    | <u> </u>    | SRV7000-013 | Υ        |
|                                                                                                      | Gasket, Glass Tape - Field cut to Size           | 5 Ft Length | 832-0460    | Υ        |
| 10.4                                                                                                 | Frame, Glass                                     |             | GL-FRM-21M  |          |
| 10.5                                                                                                 | Screw, Flat Head Philips 8-32 x 1/2              | Pkg of 12   | 220-0490/12 | Υ        |
| 11                                                                                                   | Door Handle Assembly                             |             | 832-0540    |          |
| 11.1                                                                                                 | Spring Handle, 1/2", Black                       |             | SRV7000-613 | Y        |
| 11.2                                                                                                 | Door Handle Only                                 |             | SRV430-1131 |          |
| 11.3                                                                                                 | Key, Cam Latch                                   |             | SRV430-1151 |          |
| 11.4                                                                                                 | Washer, SAE, 3/8                                 | Pkg of 3    | 832-0990    | Υ        |
| 11.5                                                                                                 | Cam Latch                                        |             | SRV430-1141 |          |
| 11.6                                                                                                 | Nut, Locking Door Handle                         | Pkg of 24   | 226-0100/24 | Υ        |
| 12                                                                                                   | Pedestal Base                                    |             | SRV7033-163 |          |
| 13                                                                                                   | Pedestal Riser                                   |             | SRV7033-207 |          |
|                                                                                                      | Outside Air Cover Plate Assembly                 |             | SRV7033-041 |          |
|                                                                                                      | Logo, Quadra-Fire                                | Pkg of 10   | 7000-649/10 |          |
|                                                                                                      | Plug, Trimount, .250"                            | Pkg of 10   | 229-0880/24 |          |

|--|

Stocked at Depot

| ITEM | DESCRIPTION                            | COMMENTS | PART NUMBER |   |
|------|----------------------------------------|----------|-------------|---|
| 14   | Rear Channel Assembly                  |          | SRV7039-047 |   |
| 15   | Tube Channel Assembly - Manifold Tubes |          | SRV7039-004 | Υ |
| 16   | Panel Assembly, Side, Right            |          | SRV7039-002 |   |
| 17   | Tube Channel Top - Access Cover        |          | SRV7039-190 |   |
|      | Component Pack                         |          | SRV7039-057 |   |