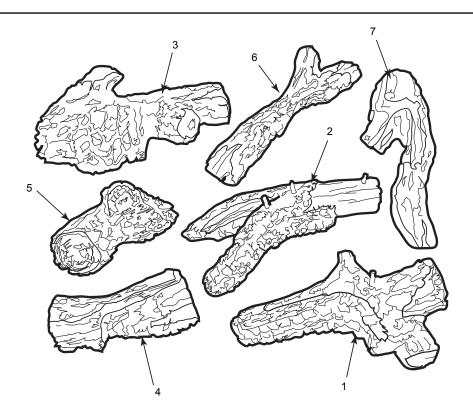

| REF | DESCRIPTION                | QUANTITY | KW18-R   | KW24-R   | KW30-R   |
|-----|----------------------------|----------|----------|----------|----------|
| 1.  | Bottom front right log, #1 | 1        | 20305902 | 20305813 | 20305909 |
| 2.  | Bottom rear right log, #2  | 1        | 20305903 | 20305814 | 20305910 |
| 3.  | Bottom rear left log, #3   | 1        | 20305904 | 20305815 | 20305911 |
| 4.  | Bottom front left log, #4  | 1        | 20305905 | 20305816 | 20305912 |
| 5.  | Center left log, #5        | 1        | 20305906 | 20305817 | 20305913 |
| 6.  | Center top log, #6         | 1        | 20305907 | 20305818 | 20305914 |
| 7.  | Top right log, #7          | 1        | 20305908 | 20305819 | 20305915 |

## KENTUCKY WILDWOOD KW18-R, KW24-R AND KW30-R LOG PLACEMENT

NOTE: Installation instructions are the same for 18", 24", and 30" log sets. Pictures used in this manual illustrate the 24" set. Some variation may exist between the images and the set.