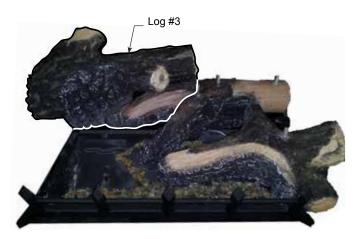

Figure 2

3. Place bottom rear left log #3 on pin on left rear of grate assembly and push towards rear as far as possible. Figure 3

4. Place bottom front left log #4 on left pin located on burner and left grate bar. Figure 4