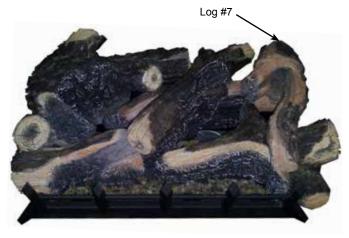

Figure 6

7. Place top right log #7 on the two (2) pins located on log #2 and log #1. Figure 7

Figure 7