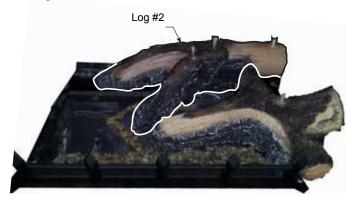

1. Place bottom front right log #1 on right pin located on burner and right grate bar. Figure 1

Figure 1

 Place bottom rear right log #2 on pin on rear of grate assembly and push towards rear as far as possible. Figure 2

Figure 2

3. Place bottom rear left log #3 on pin on left rear of grate assembly and push towards rear as far as possible. Figure 3

4. Place bottom front left log #4 on left pin located on burner and left grate bar. Figure 4