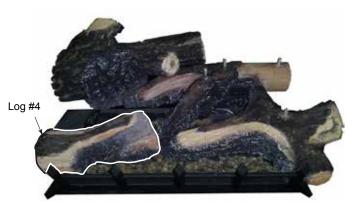

Figure 4

5. Place center left log #5 on top of log #4 on left side with small end of log #5 under log #3 and on left grate bar. Figure 5

Figure 5

6. Place center top log #6 on two (2) pins on top of log #2. The front end of log #6 should rest on log #4. Figure 6