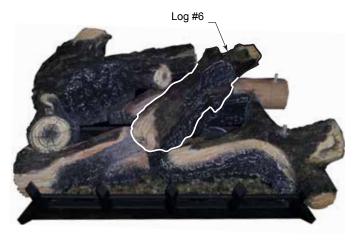

Figure 4

5. Place center left log #5 on top of log #4 on left side with small end of log #5 under log #3 and on left grate bar. Figure 5

Figure 5

6. Place center top log #6 on two (2) pins on top of log #2. The front end of log #6 should rest on log #4. Figure 6