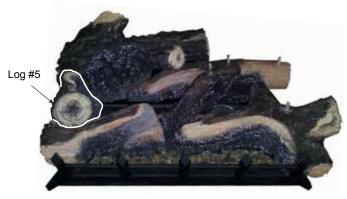

Figure 4

5. Place center left log #5 on top of log #4 on left side with small end of log #5 under log #3 and on left grate bar. Figure 5

Figure 5

6. Place center top log #6 on two (2) pins on top of log #2. The front end of log #6 should rest on log #4. Figure 6