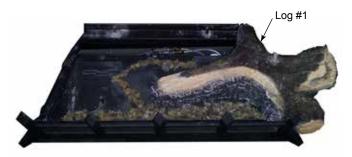

1. Place bottom front right log #1 on right pin located on burner and right grate bar. Figure 1

Figure 1

 Place bottom rear right log #2 on pin on rear of grate assembly and push towards rear as far as possible. Figure 2