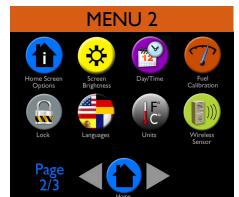

- Home Screen Options: Select extra data to be displayed on home screen
- Screen Brightness: Set desired active and inactive brightness
- Day/Time: Set the day and time needed for scheduling feature
- Fuel Calibration: Follow the directions on this screen to calibrate the Hours Until Empty accuracy
- Lock: Choose to lock your home screen
- Languages: Choose your preferred language
- Units: Choose Fahrenheit or Celsius, and Pounds or Kilograms
- Wireless Room Sensor: Enable the optional wireless room sensor