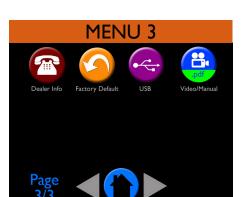

- **Dealer Information:** Your authorized dealer's contact information
- Factory Defaults: Allows you to reset to factory settings
- USB: Shows the USB menu
- Video/Manual: Scan QR code to view manuals and use and care video