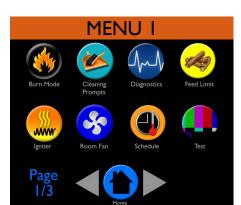

#### **Blue Arrow:**

Decreases desired room temperature

- Burn Mode: Choose Room Temperature or Constant Burn
- Cleaning Prompts: Check cleaning status
- Diagnostics: 6 pages of live performance data
- Feed Limit: Adjust the feed rate for proper level of fuel/ash on burn pot
- Igniter: Choose between Automatic Ignition or Manual Ignition
- Room Fan: Auto Fan for automatic adjustment, Constant Fan to choose the fan speed
- Schedule: Program days, times, and temperatures to fit your heating needs
- **Test:** Test electrical components