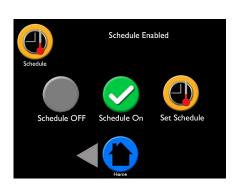

#### **Blue Arrow:**

Decreases desired room temperature

- Burn Mode: Choose Room Temperature or Constant Burn
- Cleaning Prompts: Check cleaning status
- Diagnostics: 6 pages of live performance data
- Feed Limit: Adjust the feed rate for proper level of fuel/ash on burn pot
- Igniter: Choose between Automatic Ignition or Manual Ignition
- Room Fan: Auto Fan for automatic adjustment, Constant Fan to choose the fan speed
- Schedule: Program days, times, and temperatures to fit your heating needs
- **Test:** Test electrical components