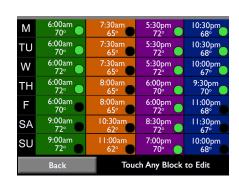

#### **Review Schedule**

- Press any block to edit, if needed, or select Back to return to previous menu
- Touch Exit when finished scheduling all seven days