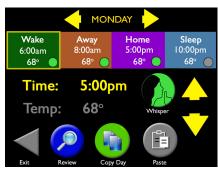

## Set Schedule

Step I: Choose day

**Step 2:** Set wake time (highlighted by yellow box)

**Step 3:** Set temperature

Step 4: Choose Whisper Mode on/off

Step 5: Touch Away, Home or Sleep to highlight, then set time and temperature

#### **Copy Schedule**

- Copy this day's schedule
- Choose day for this schedule
- Paste into each day you want this schedule