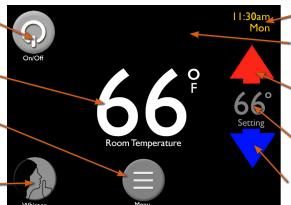

### Power:

Turns stove on/off

# Displays actual room temperature

#### Menu:

Allows you to scroll through three additional menus

#### Whisper Mode:

Shows if Whisper is on or off

#### **Displays Day and Time**

#### Message Display Area:

Prompts and messages will appear in top center of screen

#### **Red Arrow:**

Increases desired room temperature

#### Setting:

Displays current set temperature

#### **Blue Arrow:**

Decreases desired room temperature

- Burn Mode: Choose Room Temperature or Constant Burn
- Cleaning Prompts: Check cleaning status
- Diagnostics: 6 pages of live performance data
- Feed Limit: Adjust the feed rate for proper level of fuel/ash on burn pot
- Igniter: Choose between Automatic Ignition or Manual Ignition
- Room Fan: Auto Fan for automatic adjustment, Constant Fan to choose the fan speed
- Schedule: Program days, times, and temperatures to fit your heating needs
- **Test:** Test electrical components