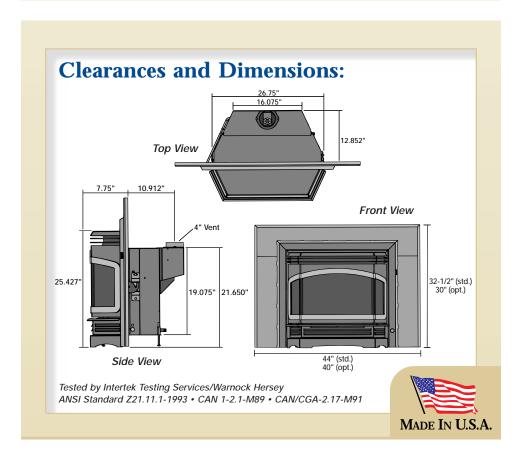

# **Specifications:**

| Weight                   | 238 pounds             |
|--------------------------|------------------------|
| BTU Range                | 25,000 to 37,000       |
| Fuel                     | Natural Gas or Propane |
|                          |                        |
| Variable Speed Blower    | Standard               |
| Blower Output            | 130 cfm                |
| Removable Burner Module  | Standard               |
| On/Off/Thermostat Switch | Standard               |
| Thermostat Ready         | Yes                    |
| Remote Control Ready     | Yes                    |

### Clearance to Combustibles:

| Side of Stove to Wall         | 10 inches |
|-------------------------------|-----------|
| <b>Top of Stove to Mantle</b> | 12 inches |

352 Mountain House Road Halifax, PA 17032 (717) 362-9080 Fax: (717) 362-4251 www.harmanstoves.com