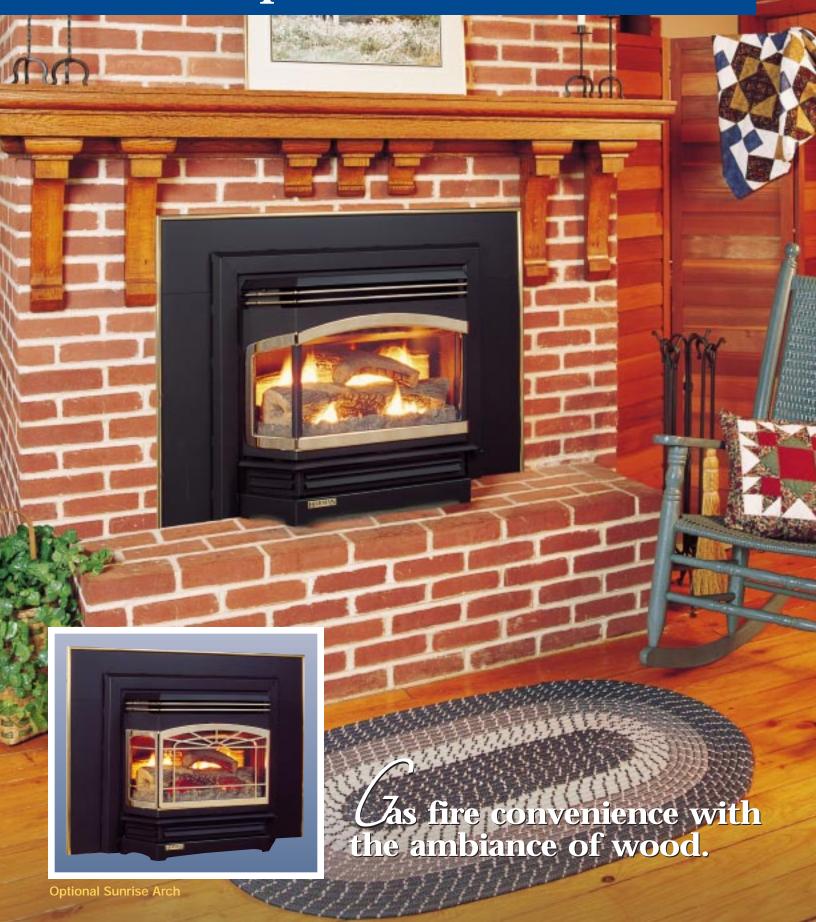

## Clarity Insert

The Clarity Insert is available in two styles of gold window trim: the very popular **Clarity Arch** for a contemporary look and the new **Sunrise Arch** for a touch of New England charm.

The Clarity also gives you choices on the type of fire you want with three flame adjustments that can be set to your preference while the fire is burning. Turn the flames up for a bright fire or down to see more log glow, as shown in photos on front.