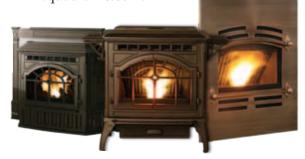

## ADVANCED ENERGY

Are you looking for the most advanced pellet heating appliance you can buy? If so, look no further. Quadra-Fire's Advanced Energy products have what you need. Whether you are concerned about volatile fuel prices, energy efficiency, ease of use or saving time, Advanced Energy products from Quadra-Fire have it all.

With exclusive features ranging from a 7-day programmable wall control to the patented auto-clean firepot to fuel options from wood pellets to sunflower seeds, Quadra-Fire's Advanced Energy technology gives you the freedom to heat your home the way you want to heat it – easily, efficiently and economically. Advanced Energy technology delivers more than you need, but exactly what you want.

Mt. Vernon AE Pellet Stove Mt. Vernon AE Pellet Fireplace Insert EDGE 60 Pellet Fireplace