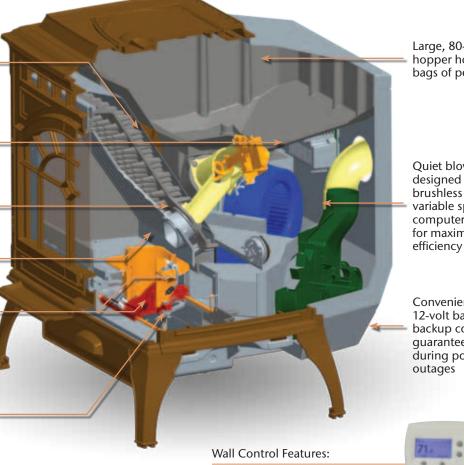

### Quietest

DC motors mean less noise than any other pellet appliances.

**Advanced Energy appliances** provide more heat than any other cast iron pellet appliance.

80 lb. hopper holds 2 bags of pellets for less frequent filling.

#### **Easiest**

The 7-day programmable wall control features a userfriendly menu.

The only pellet appliances with battery back up capabilities for power outages.

Exclusive air foil heat exchanger ensures quiet efficiency and heat output

Patented computercontrolled feed system offers fuel flexibility

Removable baffle provides easy maintenance

Solid cast iron firebox built for durability

Durable cast iron firepot provides quick ignition with self-igniting lighter

Patented auto-clean system provides handsfree firepot cleaning for continuous, reliable operation

Large, 80-lb hopper holds 2 bags of pellets

> Quiet blower motors designed with brushless DC, variable speed, and computer controls for maximum

Convenient 12-volt battery backup connection quarantees heat during power outages

- User-friendly design
- 7-day programmable thermostat
- Multiple fuel selections
- Automatic control with 5 heat output levels