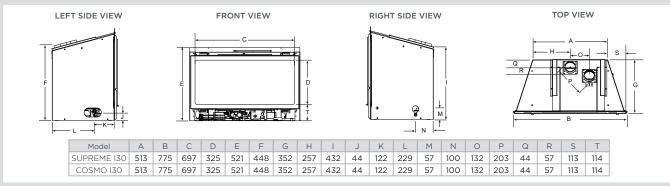

## GAS INSERT SPECIFICATIONS

| MODEL       | FRONT WIDTH |                            | BACK WIDTH |                            | HEIGHT |                            | DEPTH |                            |               | and the            |            |                               |
|-------------|-------------|----------------------------|------------|----------------------------|--------|----------------------------|-------|----------------------------|---------------|--------------------|------------|-------------------------------|
|             | UNIT        | MIN.<br>FIREBOX<br>OPENING | UNIT       | MIN.<br>FIREBOX<br>OPENING | UNIT   | MIN.<br>FIREBOX<br>OPENING | UNIT  | MIN.<br>FIREBOX<br>OPENING | GLASS<br>SIZE | mJh<br>INPUT       | EFFICIENCY | FUEL TYPE/<br>IGNITION SYSTEM |
| SUPREME I30 | 775         | 775                        | 513        | 514                        | 521    | 521                        | 352   | 371                        | 697 x 325     | N - 31.9, P - 30.9 | 76%        | Gas, IntelliFire Plus         |
| COSMO 130   | 775         | 775                        | 513        | 514                        | 521    | 521                        | 352   | 371                        | 697 x 325     | N - 26.5, P - 24.0 | 76%        | Gas, IntelliFire Plus         |

Dimensions above are in millimeters. Reference dimensions only. We recommend measuring individual units at installation. NOTE: Combustible material should not be installed over the face. Make sure you do NOT cover the decorative door opening.