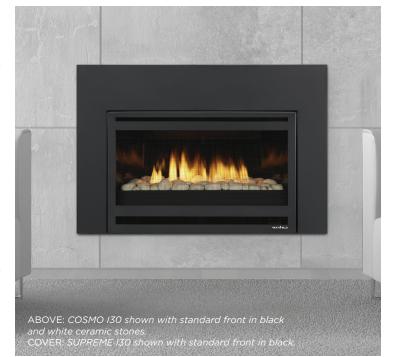

#### SUPREME INSERT

No more drafty, dated fireplaces. No more messy maintenance. No more soot and smoke. It's time for an immediate upgrade, with interest.

The Supreme delivers. Traditional ambiance. Full log sets. Efficient warmth. A simple and classic upgrade to your existing wood fireplace.

### COSMO INSERT

Ditch the logs completely. Go modern. A ribbon of flame and glistening glass interior take your fireplace transformation to the next level. We created the fire, now it's yours to enjoy.