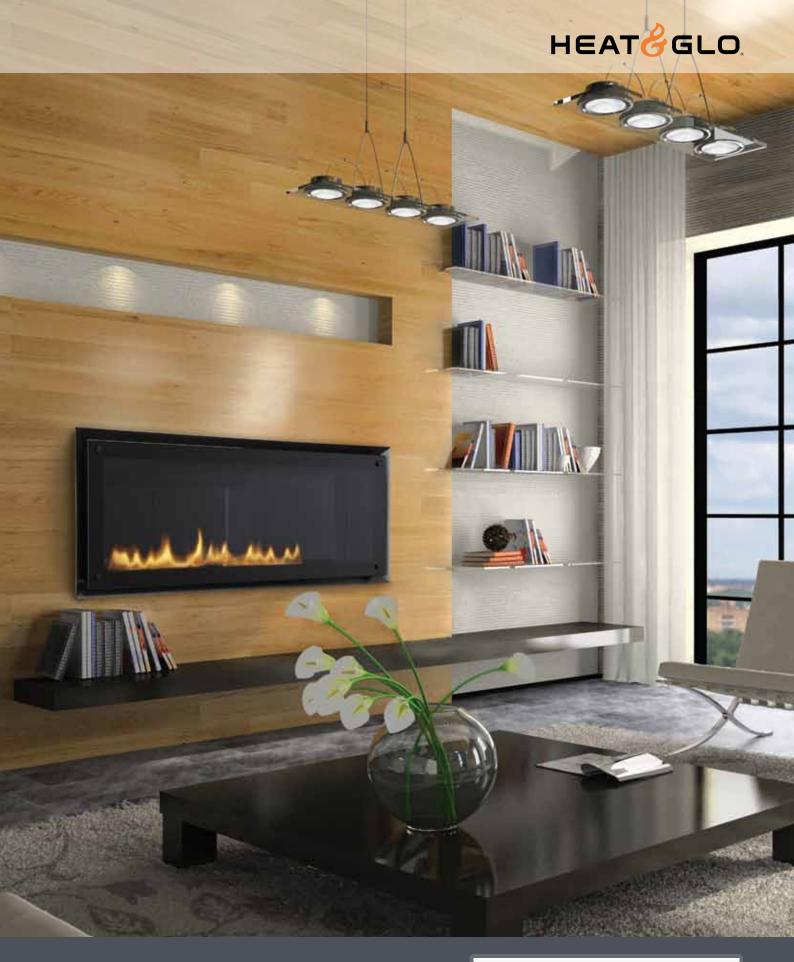

DESIGNED | to inspire

XLR Balanced Flue Gas Fireplace



#### **FRONTS & FINISHES**

Define your fire with your choice of Martini or Tonic fronts. Traditional logs, modern black or white beads, glass and reflective porcelain allow you to create the combination of art and fire to accent your décor.



Martini Front in Ebony with Black Glass media



XLR shown with Tonic front in Fog with Black Glass and black



XLR shown with Tonic front in Graphite with White Glass Beads and porcelain interior liner.



Optional Stones and reflective porcelain panels



Optional Black Glass









Ebony





INTERIOR OPTIONS

Accent the firebox with glass, beads, fiber stone, logs or a reflective black porcelain basepan and 2 liner optionsporcelain or black. Nine cool options to warm up your flame.