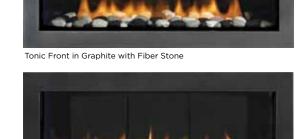

Martini Front in Ebony with Black Glass media

XLR shown with Tonic front in Fog with Black Glass and black

XLR shown with Tonic front in Graphite with White Glass Beads and porcelain interior liner.

Optional Stones and reflective porcelain panels

Optional Black Glass

Ebony

INTERIOR OPTIONS

Accent the firebox with glass, beads, fiber stone, logs or a reflective black porcelain basepan and 2 liner optionsporcelain or black. Nine cool options to warm up your flame.