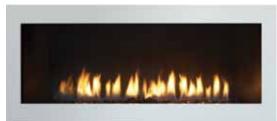

#### **FRONTS & FINISHES**

Define your fire with your choice of Martini or Tonic fronts. Traditional logs, modern black or white beads, glass and reflective porcelain allow you to create the combination of art and fire to accent your décor.

Martini Front in Ebony with Black Glass media

XLR shown with Tonic front in Fog with Black Glass and black

XLR shown with Tonic front in Graphite with White Glass Beads and porcelain interior liner.

Optional Stones and reflective porcelain panels