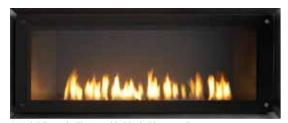

#### **FRONTS & FINISHES**

Define your fire with your choice of Martini or Tonic fronts. Traditional logs, modern black or white beads, glass and reflective porcelain allow you to create the combination of art and fire to accent your décor.

Martini Front in Ebony with Black Glass media

XLR shown with Tonic front in Fog with Black Glass and black

XLR shown with Tonic front in Graphite with White Glass Beads and porcelain interior liner.

Optional Stones and reflective porcelain panels