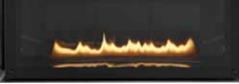

Dimensions above are in centimeters and for reference only. We recommend measuring individual units at installation. Assumes the use of 1,3cm gyprock.

Refer to installation manual for detailed specifications on installing this product. Heat & Glo reserves the right to update units periodically. The flame and ember appearance may vary based on the type of fuel burned and the venting configuration used. Photos in this brochure may vary in color and dimension [size] from the actual product.