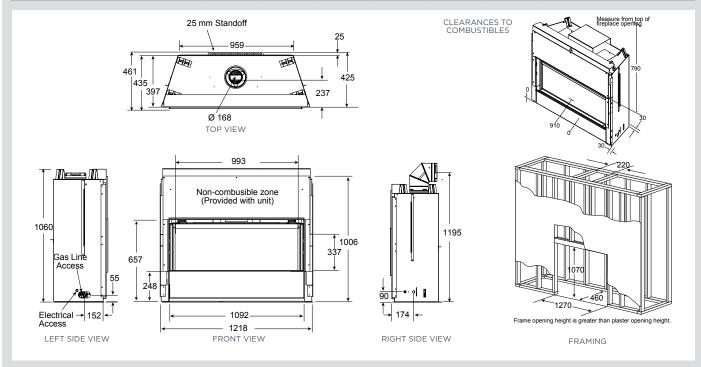

## XLR SPECIFICATIONS

| MODEL | FRONT WIDTH |         | BACK WIDTH |         | HEIGHT |         | DEPTH  |         | GLASS SIZE | kWh INPUT      |     |
|-------|-------------|---------|------------|---------|--------|---------|--------|---------|------------|----------------|-----|
| XLR   | Actual      | Framing | Actual     | Framing | Actual | Framing | Actual | Framing |            | N              | 5.5 |
|       | 1218        | 1270    | 959        | 1270    | 1060   | 1070    | 461    | 460     | 993 x 337  | P 4.9<br>B 4.6 | 4.9 |

Dimensions above are in centimeters and for reference only. We recommend measuring individual units at installation. Assumes the use of 1,3cm gyprock.

Refer to installation manual for detailed specifications on installing this product. Heat & Glo reserves the right to update units periodically. The flame and ember appearance may vary based on the type of fuel burned and the venting configuration used. Photos in this brochure may vary in color and dimension [size] from the actual product.