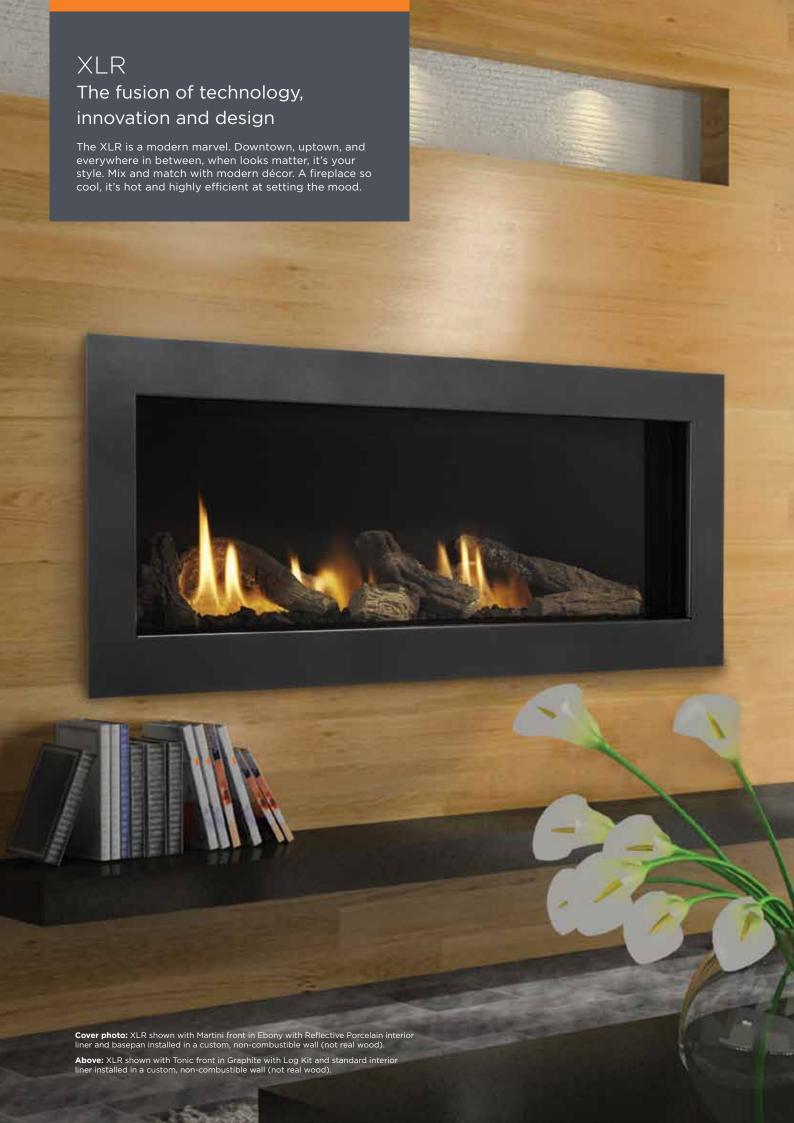

DESIGNED | to inspire

XLR Balanced Flue Gas Fireplace



#### **FRONTS & FINISHES**

Define your fire with your choice of Martini or Tonic fronts. Traditional logs, modern black or white beads, glass and reflective porcelain allow you to create the combination of art and fire to accent your décor.



Martini Front in Ebony with Black Glass media



XLR shown with Tonic front in Fog with Black Glass and black



XLR shown with Tonic front in Graphite with White Glass Beads and porcelain interior liner.



Optional Stones and reflective porcelain panels



Optional Black Glass









Ebony





INTERIOR OPTIONS

Accent the firebox with glass, beads, fiber stone, logs or a reflective black porcelain basepan and 2 liner optionsporcelain or black. Nine cool options to warm up your flame.



Crystal Clear Glass



Amber Glass







Reflective Bla