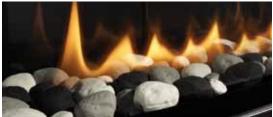

Optional Black Glass

Ebony

INTERIOR OPTIONS

Accent the firebox with glass, beads, fiber stone, logs or a reflective black porcelain basepan and 2 liner optionsporcelain or black. Nine cool options to warm up your flame.

Crystal Clear Glass

Amber Glass

Reflective Black Porcelain Basepan and porcelain interior liner

White Glass Beads

Black Glass Beads

Log Kit with black interior liner