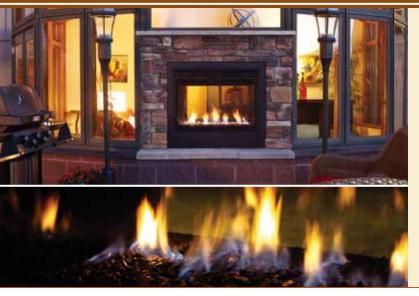

Cover: Twilight Modern shown with black glass media and contemporary front in fog gray. Top Left: Twilight Modern shown with black glass media and standard exterior front. Bottom Left : Twilight Modern firebox interior