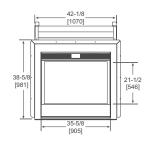

#### **Specifications**

| Model           | Front Width |         | Back Width |         | Height                      |                             | Depth |         | Glass                | BTU/Hr |
|-----------------|-------------|---------|------------|---------|-----------------------------|-----------------------------|-------|---------|----------------------|--------|
|                 | Unit        | Framing | Unit       | Framing | Unit                        | Framing                     | Unit  | Framing | Size                 | Input  |
| Twilight Modern | 43"         | 44"     | 43"        | 44"     | In: 40-3/4"<br>Out: 46-7/8" | ln: 41-1/4"<br>Out: 47-5/8" | 24"   | 23"     | 35-5/8" x<br>21-1/2" | 38,000 |

Indoor Front View

Outdoor Front View

Top View

Side View