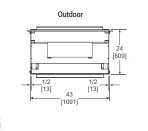

#### **Specifications**

| Model           | Front Width |         | Back Width |         | Height                      |                             | Depth |         | Glass                | BTU/Hr |
|-----------------|-------------|---------|------------|---------|-----------------------------|-----------------------------|-------|---------|----------------------|--------|
|                 | Unit        | Framing | Unit       | Framing | Unit                        | Framing                     | Unit  | Framing | Size                 | Input  |
| Twilight Modern | 43"         | 44"     | 43"        | 44"     | In: 40-3/4"<br>Out: 46-7/8" | ln: 41-1/4"<br>Out: 47-5/8" | 24"   | 23"     | 35-5/8" x<br>21-1/2" | 38,000 |

Indoor Front View

Outdoor Front View

Top View

Side View