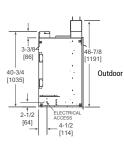

#### **Specifications**

| Model           | Front Width |         | Back Width |         | Height                      |                             | Depth |         | Glass                | BTU/Hr |
|-----------------|-------------|---------|------------|---------|-----------------------------|-----------------------------|-------|---------|----------------------|--------|
|                 | Unit        | Framing | Unit       | Framing | Unit                        | Framing                     | Unit  | Framing | Size                 | Input  |
| Twilight Modern | 43"         | 44"     | 43"        | 44"     | In: 40-3/4"<br>Out: 46-7/8" | ln: 41-1/4"<br>Out: 47-5/8" | 24"   | 23"     | 35-5/8" x<br>21-1/2" | 38,000 |

Indoor Front View

Outdoor Front View

Top View

Side View