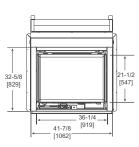

#### **Specifications**

| Model           | Front Width |         | Back Width |         | Height                      |                             | Depth |         | Glass                | BTU/Hr |
|-----------------|-------------|---------|------------|---------|-----------------------------|-----------------------------|-------|---------|----------------------|--------|
|                 | Unit        | Framing | Unit       | Framing | Unit                        | Framing                     | Unit  | Framing | Size                 | Input  |
| Twilight Modern | 43"         | 44"     | 43"        | 44"     | In: 40-3/4"<br>Out: 46-7/8" | ln: 41-1/4"<br>Out: 47-5/8" | 24"   | 23"     | 35-5/8" x<br>21-1/2" | 38,000 |

Indoor Front View

Outdoor Front View

Top View

Side View