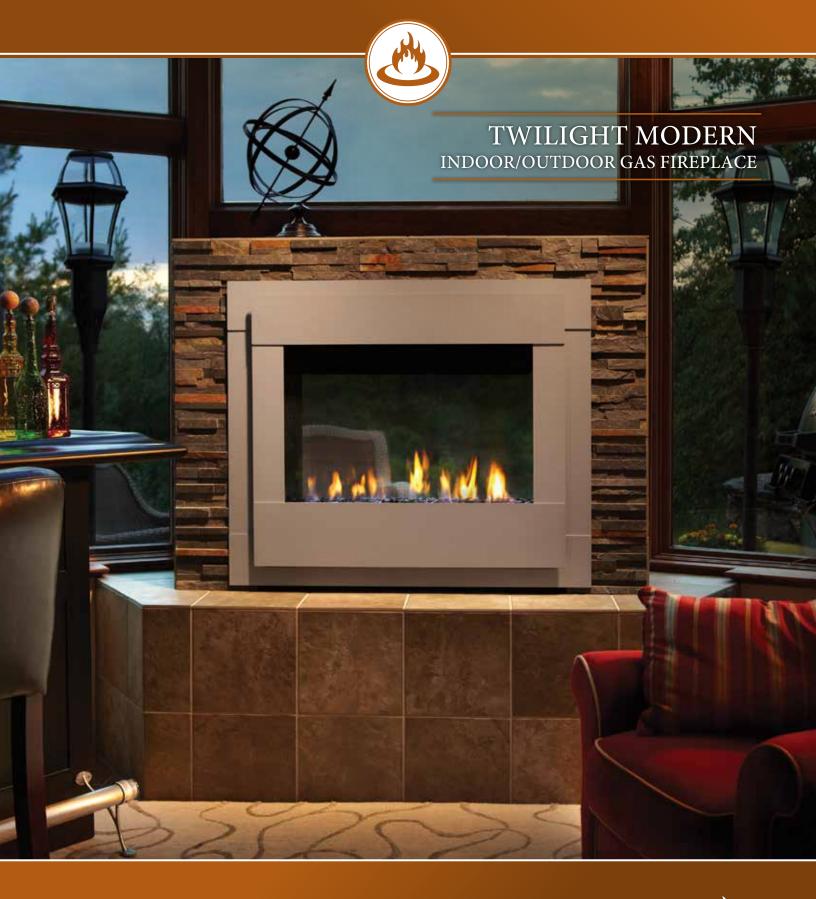

## **TWILIGHT MODERN**

# **MODERN STYLE, INSIDE AND OUT**

The Twilight Modern is an evolution of the industry's first indoor/outdoor see-through fireplace. This Direct Vent gas unit offers impressive fireside views whether relaxing inside or socializing outside. Bolster your favorite room and upgrade your outdoor living space-let the Twilight deliver Modern style, inside and out.

Cover: Twilight Modern shown with black glass media and contemporary front in fog gray. Top Left: Twilight Modern shown with black glass media and standard exterior front. Bottom Left : Twilight Modern firebox interior