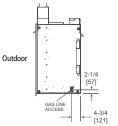

#### **Specifications**

| Model           | Front Width |         | Back Width |         | Height                      |                             | Depth |         | Glass                | BTU/Hr |
|-----------------|-------------|---------|------------|---------|-----------------------------|-----------------------------|-------|---------|----------------------|--------|
|                 | Unit        | Framing | Unit       | Framing | Unit                        | Framing                     | Unit  | Framing | Size                 | Input  |
| Twilight Modern | 43"         | 44"     | 43"        | 44"     | In: 40-3/4"<br>Out: 46-7/8" | ln: 41-1/4"<br>Out: 47-5/8" | 24"   | 23"     | 35-5/8" x<br>21-1/2" | 38,000 |

Indoor Front View

Outdoor Front View

Top View

Side View