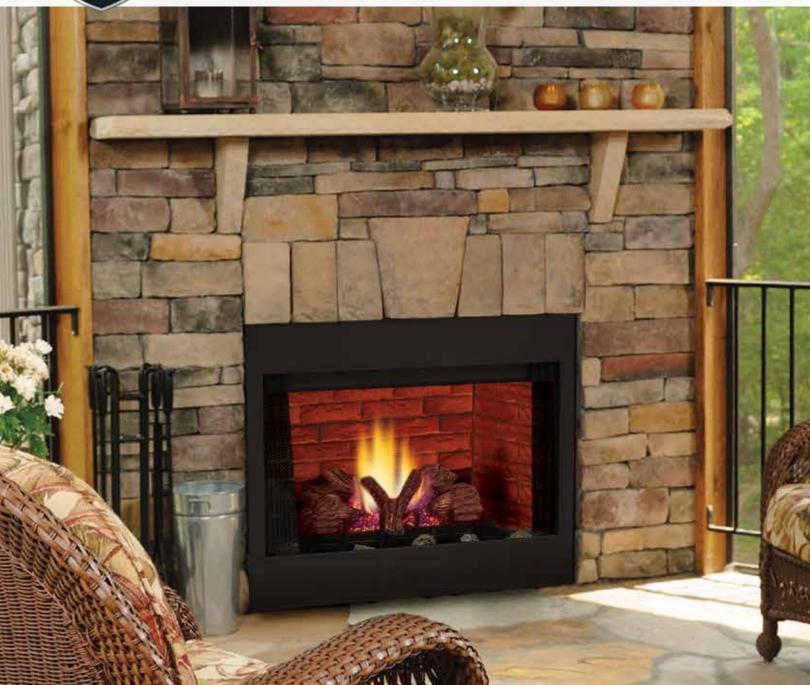

## CHARMING STYLE

Easily incorporated into any design requirement where the fireplace can be vented straight up and out, adding the beauty and elegance of fire to your home is simple with a B vent fireplace system from Majestic.

## MAJESTIC B VENT FIREPLACE SYSTEMS

The BBV fireplace system from Majestic offers a 36 inch radiant design with true 36 inch brick to brick viewing area. With up to 22,000 BTUs, optional bi-fold Black finish glass doors and a slim 14 inch deep design, the BBV fireplace is a perfect choice for just about anywhere.

The SBV series offers 36 and 42 inch sizes each with an equally expansive viewing area. Each size comes standard with refractory lined firebox for a true masonry brick look, and a Black fire screen. With up to 31,000 BTUs of warmth, the SBV fireplaces are ideal choices for hard to heat areas in your home.