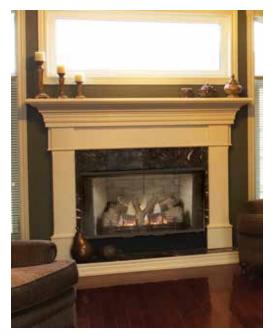

500SBV with optional Black finish bi-fold doors

| MODEL NUMBER            | 400BBV                     | 400SBV                     | 500SBV                       |
|-------------------------|----------------------------|----------------------------|------------------------------|
| Max BTU/h               | 16,000 - 22,000(NG)        | 16,500 - 25,000(NG)        | 19,000 - 31,500(NG)          |
| Dimensions<br>(Actual)  | 40"W x 40"H x 14"D         | 40"W x 40½"H x 21"D        | 46"W x 40½"H x 21"D          |
| Dimensions<br>(Framing) | 40½"W x 40¾"H x 14½"D      | 40½"W x 40¾"H x 21½"D      | 46½"W x 40¾"H x 21½"D        |
| Max Viewing Area        | 36"W x 21½"H (774 sq. in.) | 36"W x 21½"H (774 sq. in.) | 42"W x 211/2"H (903 sq. in.) |

Your Majestic Dealer:

500BBV with optional firebrick liner shown on cover.

YOUR STYLE. YOUR HOME. YOUR LIFE

A Brand of Vermont Castings Group 149 Cleveland Drive, Paris, Kentucky 40361 www.majesticproducts.com