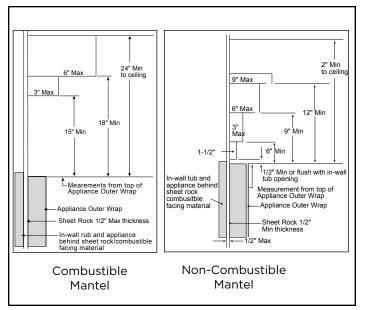

### MINIMUM FIREPLACE CLEARANCES

| AREA                 | TO COMBUSTIBLES<br>(in inches) |
|----------------------|--------------------------------|
| CLEARANCE TO CEILING | 24                             |
| FINISHED FLOOR       | 4                              |
| COMBUSTIBLE FLOORING | 0                              |
| BEHIND APPLIANCE     | 0                              |
| TO ADJACENT WALL     | 12                             |

# ON-WALL MANTEL PROJECTIONS



### IN-WALL MANTEL PROJECTIONS



## IN-WALL FRAMING DIMENSION



### CLEARANCES TO COMBUSTIBLES



| CUL US LISTED         | UL307B           |
|-----------------------|------------------|
| CAN                   | CSA 2.33a-2009   |
| US                    | ANSI Z21.88*2009 |
| PRODUCT LISTING CODES |                  |

Product information provided is not complete and is subject to change without notice. Product installation must adhere strictly to instructions accompanying product to avoid risk of fire and potential injury.

Additional information can be found online at www.heatnglo.com