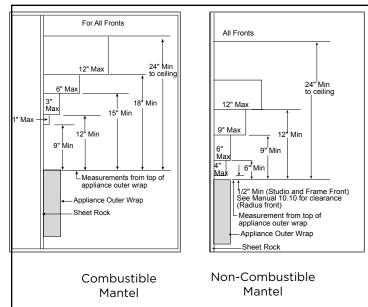

### MINIMUM FIREPLACE CLEARANCES

| AREA                 | TO COMBUSTIBLES<br>(in inches) |
|----------------------|--------------------------------|
| CLEARANCE TO CEILING | 24                             |
| FINISHED FLOOR       | 4                              |
| COMBUSTIBLE FLOORING | 0                              |
| BEHIND APPLIANCE     | 0                              |
| TO ADJACENT WALL     | 12                             |

# ON-WALL MANTEL PROJECTIONS



### IN-WALL MANTEL PROJECTIONS



## IN-WALL FRAMING DIMENSION



### CLEARANCES TO COMBUSTIBLES



| CUL US LISTED         | UL307B           |
|-----------------------|------------------|
| CAN                   | CSA 2.33a-2009   |
| US                    | ANSI Z21.88*2009 |
| PRODUCT LISTING CODES |                  |

Product information provided is not complete and is subject to change without notice. Product installation must adhere strictly to instructions accompanying product to avoid risk of fire and potential injury.

Additional information can be found online at www.heatnglo.com