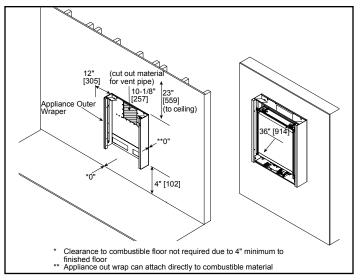

## IN-WALL FRAMING DIMENSION

### CLEARANCES TO COMBUSTIBLES

| CUL US LISTED         | UL307B           |
|-----------------------|------------------|
| CAN                   | CSA 2.33a-2009   |
| US                    | ANSI Z21.88*2009 |
| PRODUCT LISTING CODES |                  |