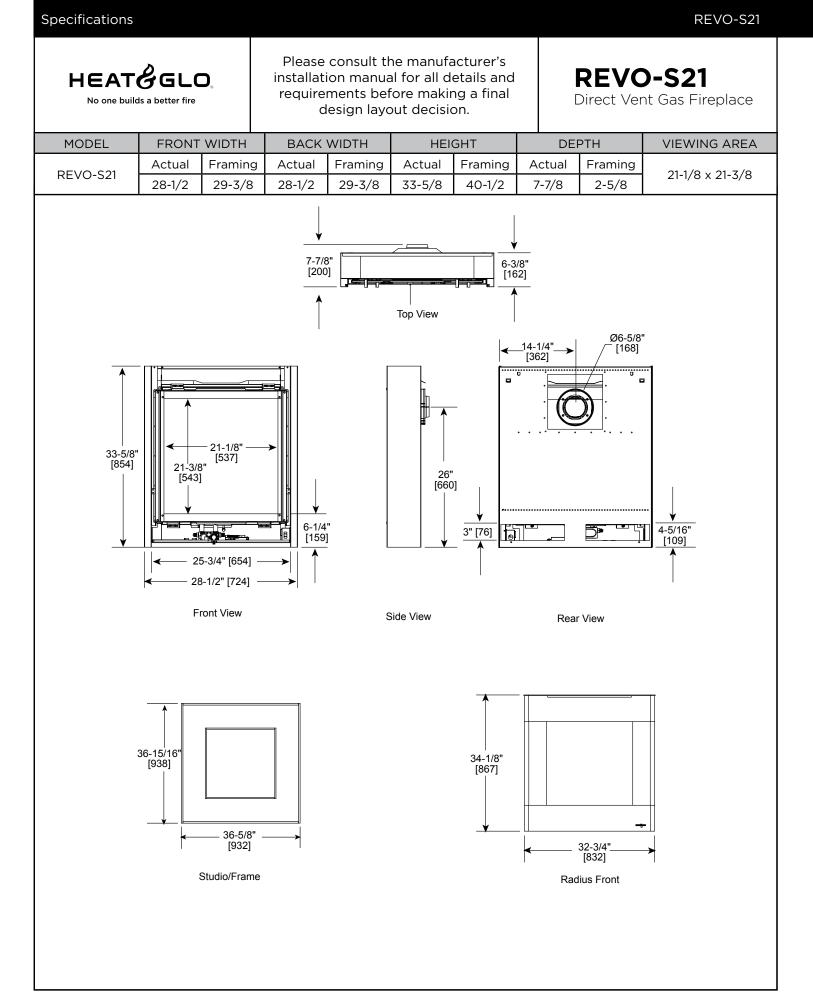

### MINIMUM FIREPLACE CLEARANCES

| AREA                 | TO COMBUSTIBLES<br>(in inches) |
|----------------------|--------------------------------|
| CLEARANCE TO CEILING | 24                             |
| FINISHED FLOOR       | 4                              |
| COMBUSTIBLE FLOORING | 0                              |
| BEHIND APPLIANCE     | 0                              |
| TO ADJACENT WALL     | 12                             |