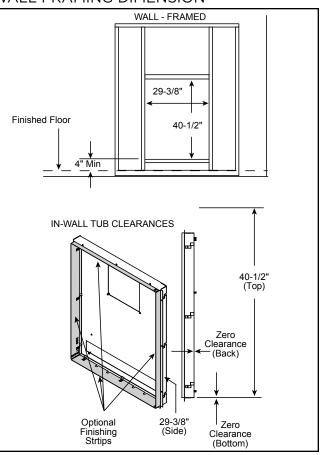

### MINIMUM FIREPLACE CLEARANCES

| AREA                 | TO COMBUSTIBLES<br>(in inches) |
|----------------------|--------------------------------|
| CLEARANCE TO CEILING | 24                             |
| FINISHED FLOOR       | 4                              |
| COMBUSTIBLE FLOORING | 0                              |
| BEHIND APPLIANCE     | 0                              |
| TO ADJACENT WALL     | 12                             |

# ON-WALL MANTEL PROJECTIONS



### IN-WALL MANTEL PROJECTIONS



## IN-WALL FRAMING DIMENSION



### CLEARANCES TO COMBUSTIBLES



| CUL US LISTED         | UL307B           |
|-----------------------|------------------|
| CAN                   | CSA 2.33a-2009   |
| US                    | ANSI Z21.88*2009 |
| PRODUCT LISTING CODES |                  |

Product information provided is not complete and is subject to change without notice. Product installation must adhere strictly to instructions accompanying product to avoid risk of fire and potential injury.

Additional information can be found online at www.heatnglo.com