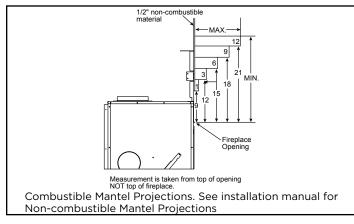

Additional information can be found online at www.heatnglo.com

#### APPLIANCE LOCATION



## WALL PENETRATION



## MANTEL LEG/WALL PROJECTIONS



# MANTEL PROJECTIONS



# FRAMING DIMENSION



## CLEARANCES TO COMBUSTIBLES



#### HEARTH EXTENSION



| PRODUCT LISTING CODES |                   |
|-----------------------|-------------------|
| US                    | ANSI Z21.88b-2009 |
| CAN                   | CSA 2.33a-2009    |
| CUL US LISTED         | UL307B            |

Product information provided is not complete and is subject to change without notice. Product installation must adhere strictly to instructions accompanying product to avoid risk of fire and potential injury.

Additional information can be found online at www.heatnglo.com