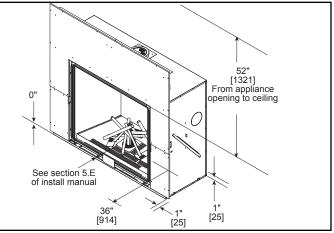

Additional information can be found online at www.heatnglo.com

#### APPLIANCE LOCATION



## WALL PENETRATION



## MANTEL LEG/WALL PROJECTIONS



# MANTEL PROJECTIONS



# FRAMING DIMENSION



## CLEARANCES TO COMBUSTIBLES



#### HEARTH EXTENSION



| PRODUCT LISTING CODES |                   |
|-----------------------|-------------------|
| US                    | ANSI Z21.88b-2009 |
| CAN                   | CSA 2.33a-2009    |
| CUL US LISTED         | UL307B            |

Product information provided is not complete and is subject to change without notice. Product installation must adhere strictly to instructions accompanying product to avoid risk of fire and potential injury.

Additional information can be found online at www.heatnglo.com