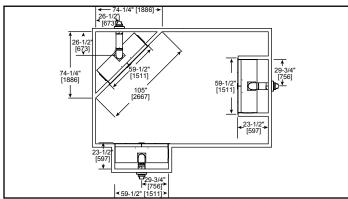

Additional information can be found online at www.heatnglo.com

#### APPLIANCE LOCATION



## WALL PENETRATION



## MANTEL LEG/WALL PROJECTIONS



# MANTEL PROJECTIONS



# FRAMING DIMENSION



## CLEARANCES TO COMBUSTIBLES



#### HEARTH EXTENSION



| PRODUCT LISTING CODES |                   |
|-----------------------|-------------------|
| US                    | ANSI Z21.88b-2009 |
| CAN                   | CSA 2.33a-2009    |
| CUL US LISTED         | UL307B            |

Product information provided is not complete and is subject to change without notice. Product installation must adhere strictly to instructions accompanying product to avoid risk of fire and potential injury.

Additional information can be found online at www.heatnglo.com