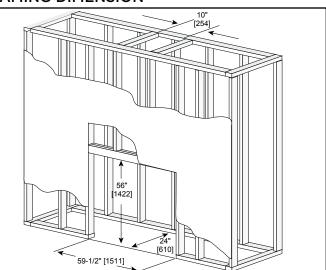

Additional information can be found online at www.heatnglo.com

#### APPLIANCE LOCATION



## WALL PENETRATION



## MANTEL LEG/WALL PROJECTIONS



# MANTEL PROJECTIONS



# FRAMING DIMENSION



## CLEARANCES TO COMBUSTIBLES



#### HEARTH EXTENSION



| PRODUCT LISTING CODES |                   |
|-----------------------|-------------------|
| US                    | ANSI Z21.88b-2009 |
| CAN                   | CSA 2.33a-2009    |
| CUL US LISTED         | UL307B            |

Product information provided is not complete and is subject to change without notice. Product installation must adhere strictly to instructions accompanying product to avoid risk of fire and potential injury.

Additional information can be found online at www.heatnglo.com