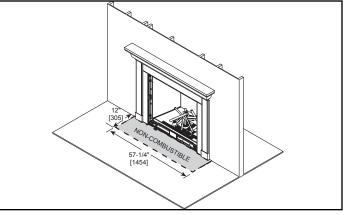

Additional information can be found online at www.heatnglo.com

#### APPLIANCE LOCATION



## WALL PENETRATION



## MANTEL LEG/WALL PROJECTIONS



# MANTEL PROJECTIONS



# FRAMING DIMENSION



## CLEARANCES TO COMBUSTIBLES



#### HEARTH EXTENSION



| PRODUCT LISTING CODES |                   |
|-----------------------|-------------------|
| US                    | ANSI Z21.88b-2009 |
| CAN                   | CSA 2.33a-2009    |
| CUL US LISTED         | UL307B            |

Product information provided is not complete and is subject to change without notice. Product installation must adhere strictly to instructions accompanying product to avoid risk of fire and potential injury.

Additional information can be found online at www.heatnglo.com