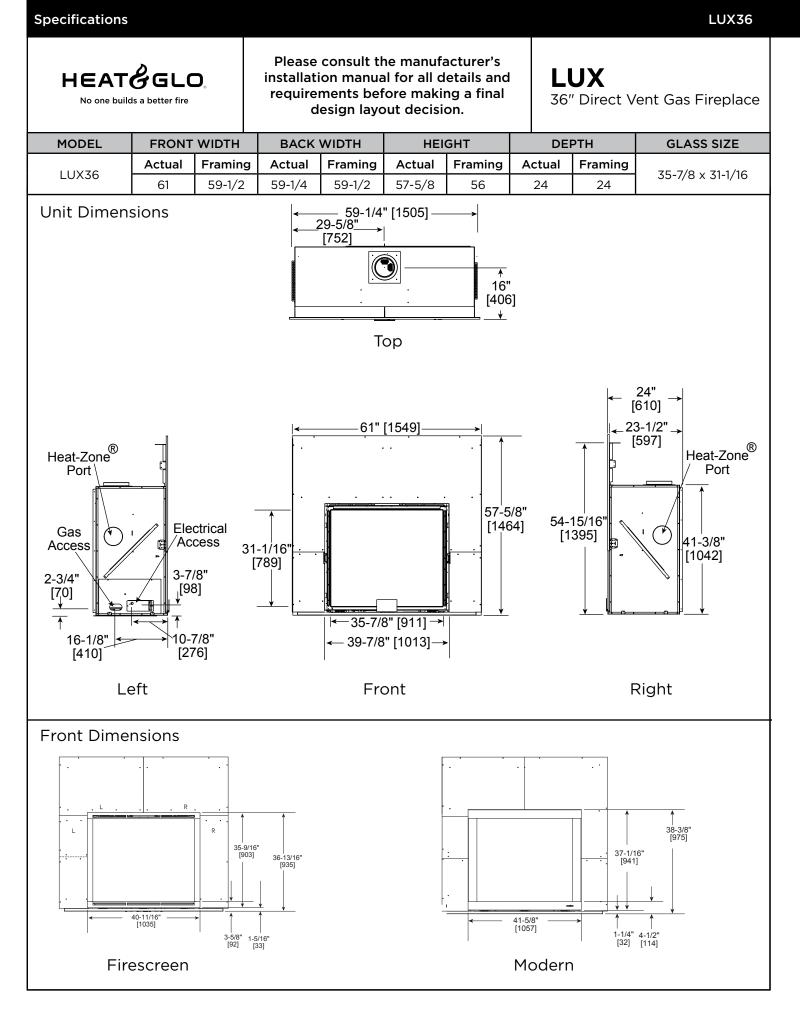

Additional information can be found online at www.heatnglo.com

#### APPLIANCE LOCATION



## WALL PENETRATION



## MANTEL LEG/WALL PROJECTIONS



# MANTEL PROJECTIONS



# FRAMING DIMENSION



## CLEARANCES TO COMBUSTIBLES



#### HEARTH EXTENSION



| PRODUCT LISTING CODES |                   |
|-----------------------|-------------------|
| US                    | ANSI Z21.88b-2009 |
| CAN                   | CSA 2.33a-2009    |
| CUL US LISTED         | UL307B            |

Product information provided is not complete and is subject to change without notice. Product installation must adhere strictly to instructions accompanying product to avoid risk of fire and potential injury.

Additional information can be found online at www.heatnglo.com