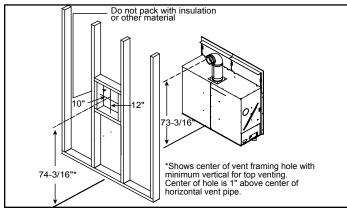

Additional information can be found online at www.heatnglo.com

#### APPLIANCE LOCATION



## WALL PENETRATION



## MANTEL LEG/WALL PROJECTIONS



# MANTEL PROJECTIONS



# FRAMING DIMENSION



## CLEARANCES TO COMBUSTIBLES



#### HEARTH EXTENSION



| PRODUCT LISTING CODES |                   |
|-----------------------|-------------------|
| US                    | ANSI Z21.88b-2009 |
| CAN                   | CSA 2.33a-2009    |
| CUL US LISTED         | UL307B            |

Product information provided is not complete and is subject to change without notice. Product installation must adhere strictly to instructions accompanying product to avoid risk of fire and potential injury.

Additional information can be found online at www.heatnglo.com