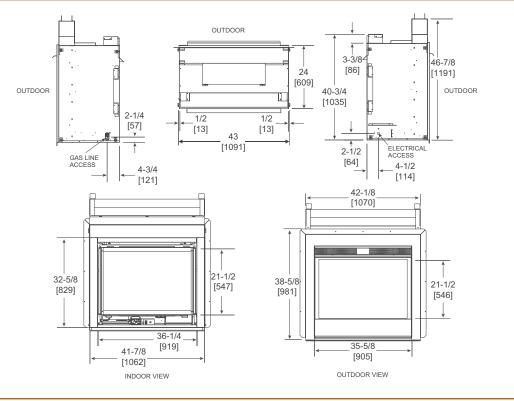

## Framing Dimensions & Drawings

| Model           | Front Width |         | Back Width |         | Height                      |                             | Depth |         | Glass                | BTU/Hr |
|-----------------|-------------|---------|------------|---------|-----------------------------|-----------------------------|-------|---------|----------------------|--------|
|                 | Unit        | Framing | Unit       | Framing | Unit                        | Framing                     | Unit  | Framing | Size                 | Input  |
| Twilight Modern | 43"         | 44"     | 43"        | 44"     | In: 40-3/4"<br>Out: 46-7/8" | In: 41-1/4"<br>Out: 47-5/8" | 24"   | 23"     | 35-5/8" x<br>21-1/2" | 38,000 |