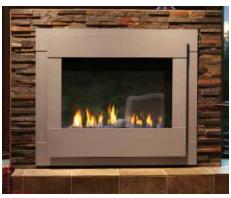

Twilight Modern shown with contemporary front in fog gray and black glass media.